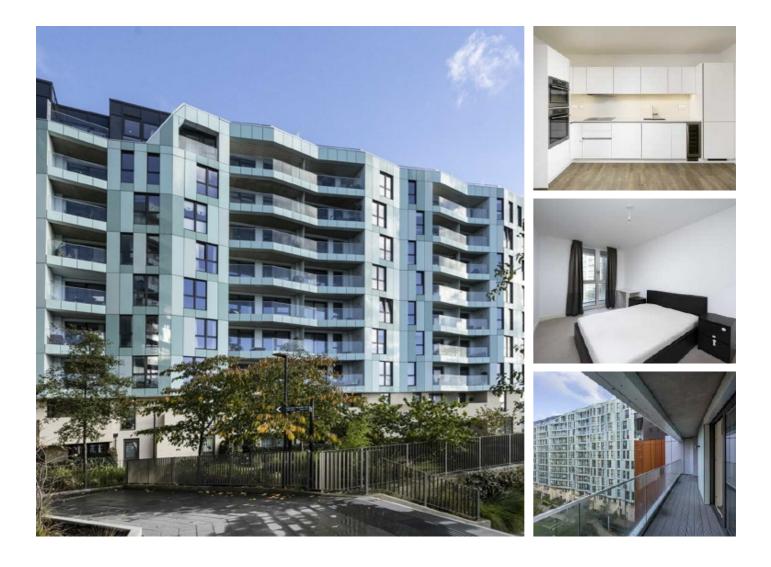

# Cable Walk, SE10 £693 Per week

A three bedroom apartment on the sixth floor of Lariat Apartments. This spacious property consists of an open plan living room, kitchen with integrated appliances, wood flooring and a private balcony. Further benefits include a concierge service and gym facilities.

#### Features

Three Double Bedrooms Two Bathrooms Spacious Wood Flooring Private Balcony On Site Concierge