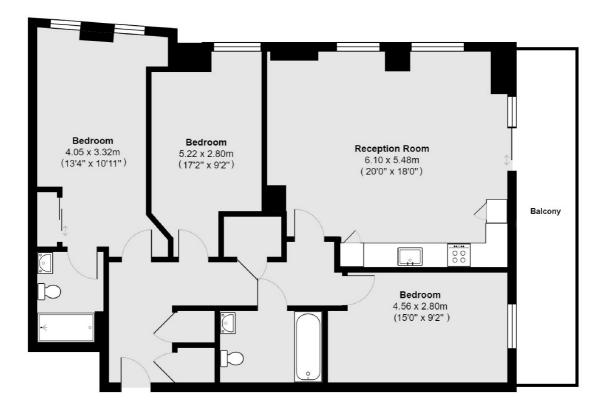

### Cable Walk, London, SE10

Total area 99.7 sq m ( approx ) ( 1073 sq ft approx ) Balcony total area 12.6 sq m ( approx ) ( 135 sq ft approx )

Greenwich 275 Greenwich High Road Greenwich London Lettings 020 8815 2216 Energy Rating: B. We aim to make our particulars both accurate and reliable. However they are not guaranteed; nor do they form part of an offer or contract. If you require clarification on any points then please contact us, especially if you're traveling some distance to view. Please note that appliances and heating systems have not been tested and therefore no warranties can be given as to their good working order.