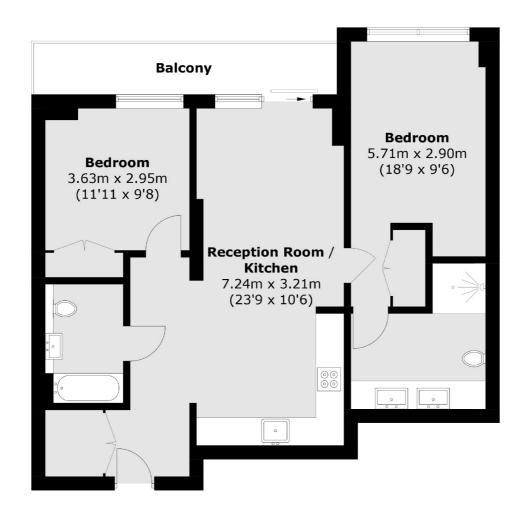

### Cutter Lane, London, SE10

Total area (approx.): 72.5 sq. m ( 780.4 sq. ft) Balcony area : 7.1 sq. m ( 76.4 sq. ft)

Greenwich

Greenwich

020 8815 2215

London

Sales

275 Greenwich High Road