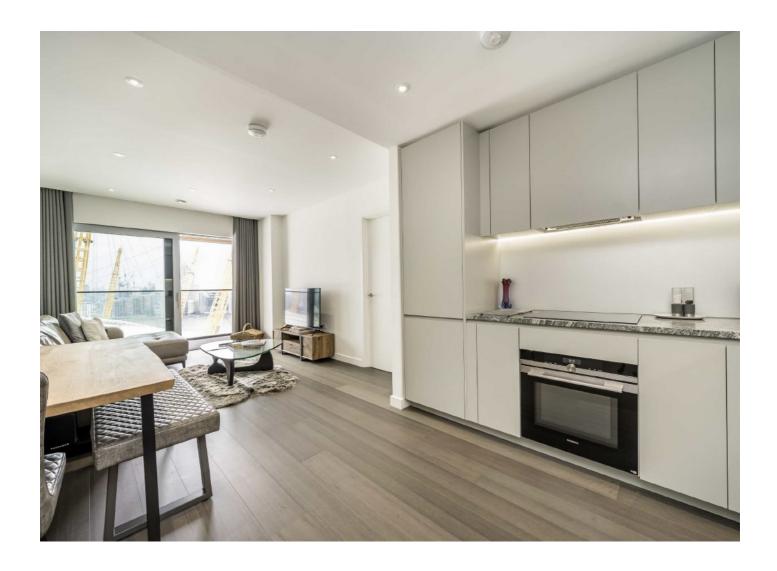

# Cutter Lane, SE10 £900,000

A luxurious two-bedroom, two-bathroom apartment with a private balcony and stunning city views, as well as one secure parking space. The prestigious building is in a sought after location and has been finished to a phenomenal standard which further benefits from a 24 hour concierge and gym and swimming facilities for residents only.

#### **Features**

Includes conveniently
positioned private parking
space
Amazing River Views
19th Floor
24 Hour Concierge
Private Balcony
Modern Throughout

Greenwich 020 8815 2215 dexters.co.uk