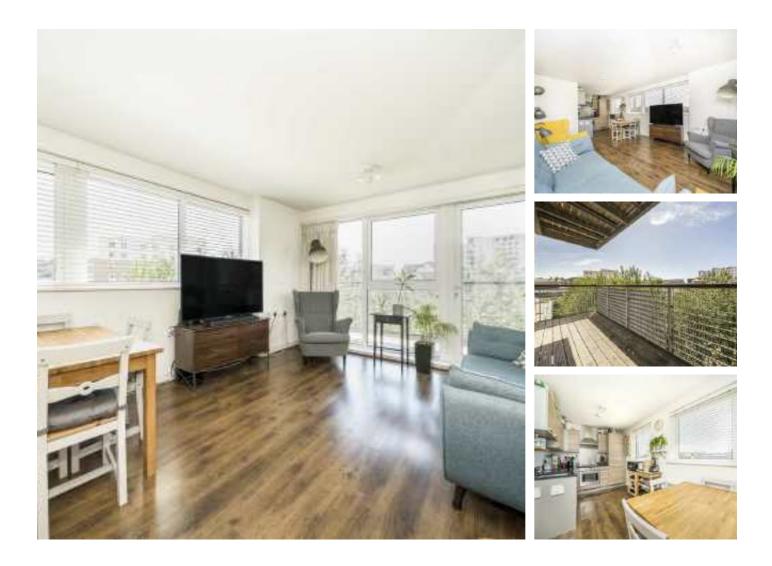

## Tarves Way, SE10 £425,000

A two double bedroom two bathroom, Modern apartment which is situated in a sought after location and benefits from a private balcony and is offered to the market chain free and further benefiting from a private parking space.

Set just a stones throw from Greenwich village providing a wide range of amenities such as Greenwich Market, shops, cafes and superb transport options from Greenwich Station and Cutty Sark DLR.

### Features

Chain Free Two Bedrooms Private Parking Space Ideal First Purchase Private Balcony Two Bathrooms