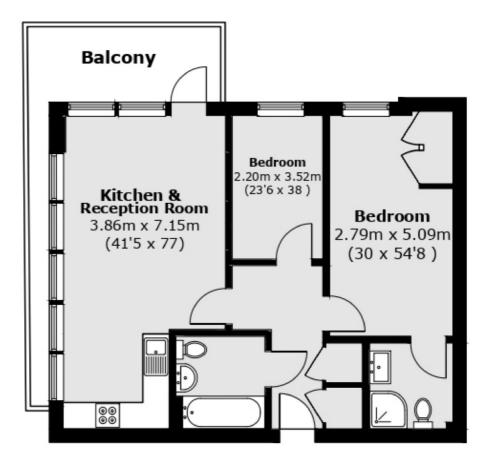

### Tarves Way, London, SE10

Total area (approx.): 62.84 sq. m (676'4 sq. ft) Balcony area (approx.): 10.62 sq. m (114'31 sq. ft)

Greenwich 275 Greenwich High Road Greenwich London Sales 020 8815 2215 Energy Rating: C. We aim to make our particulars both accurate and reliable. However they are not guaranteed; nor do they form part of an offer or contract. If you require clarification on any points then please contact us, especially if you're traveling some distance to view. Please note that appliances and heating systems have not been tested and therefore no warranties can be given as to their good working order.