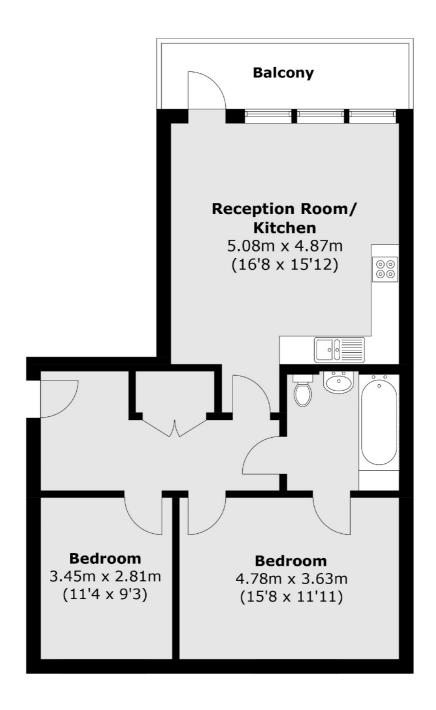

## Greenwich High Road, London, SE10

Total area (approx.): 72.6 sq. m (781.4 sq. ft)

Balcony area (approx.): 8.2 sq. m (88.2 sq. ft)

Greenwich

Greenwich

020 8815 2215

London

Sales