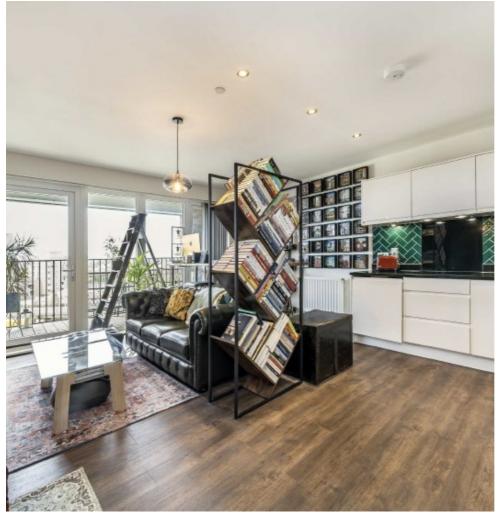

## Greenwich High Road, SE10 £475,000

A perfectly presented, two double bedroom modern apartment, positioned in Cowan House, a popular gated-development. The property also benefits from a private balcony, overlooking the creek and towards London, the perfect space for alfresco dining, plus a long lease. This property further benefits from a private parking space.

## **Features**

O.I.E.O Finished To A High Standard Sought After Location Gated Private Rear Balcony Amazing Views

Greenwich 020 8815 2215 dexters.co.uk