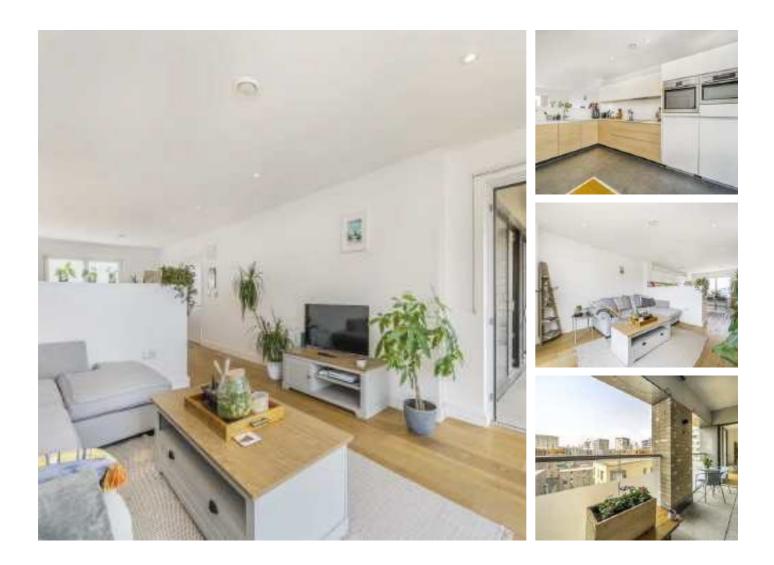

## Peartree Way, SE10 £475,000

An immaculately presented two bedroom, two bathroom modern flat with its own private balcony and parking space.

The apartment is located within walking distance of the O2 which hosts a wide selection of bars, restaurants and cinema, The Emirates cable car is also nearby. North Greenwich tube station provides links to Canary Wharf and London Bridge. Charlton and Westcombe Park overground. Greenwich Millennium Village features an abundance of landscaped green areas and riverside walkways. The development has a health centre, primary school and local shopping facilities. Retail outlets as well as the local shopping facilities. There are excellent transport links with easy access onto the A102, A2 and A13.

### Features

Modern Two double Bedrooms Parking Space No Work Required Private Balcony Sought After Location