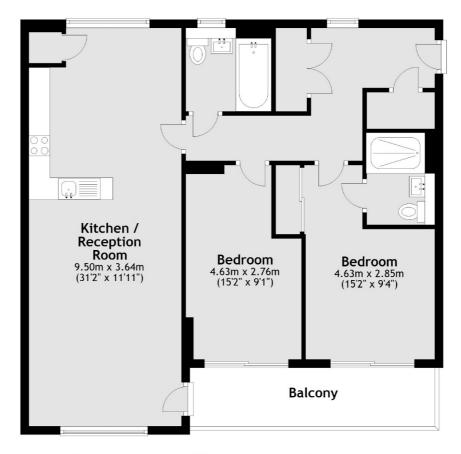

## Peartree Way, SE10 £475,000

An immaculately presented two bedroom, two bathroom modern flat with its own private balcony and parking space.

The apartment is located within walking distance of the O2 which hosts a wide selection of bars, restaurants and cinema, The Emirates cable car is also nearby. North Greenwich tube station provides links to Canary Wharf and London Bridge. Charlton and Westcombe Park overground. Greenwich Millennium Village features an abundance of landscaped green areas and riverside walkways. The development has a health centre, primary school and local shopping facilities. Retail outlets as well as the local shopping facilities. There are excellent transport links with easy access onto the A102, A2 and A13.

### Features

Modern Two double Bedrooms Parking Space No Work Required Private Balcony Sought After Location