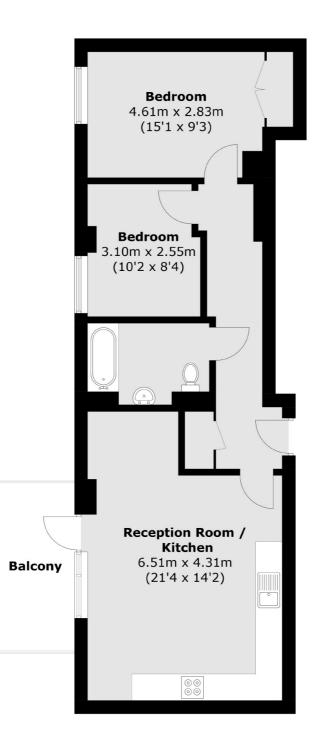

### Greenwich High Road, London, SE10

Total area (approx.): 62.5 sq. m (672.7 sq. ft) Balcony: 6.6 sq. m (71.0 sq. ft)

Greenwich 275 Greenwich High Road Greenwich London Sales 020 8815 2215 Energy Rating: B. We aim to make our particulars both accurate and reliable. However they are not guaranteed; nor do they form part of an offer or contract. If you require clarification on any points then please contact us, especially if you're traveling some distance to view. Please note that appliances and heating systems have not been tested and therefore no warranties can be given as to their good working order.