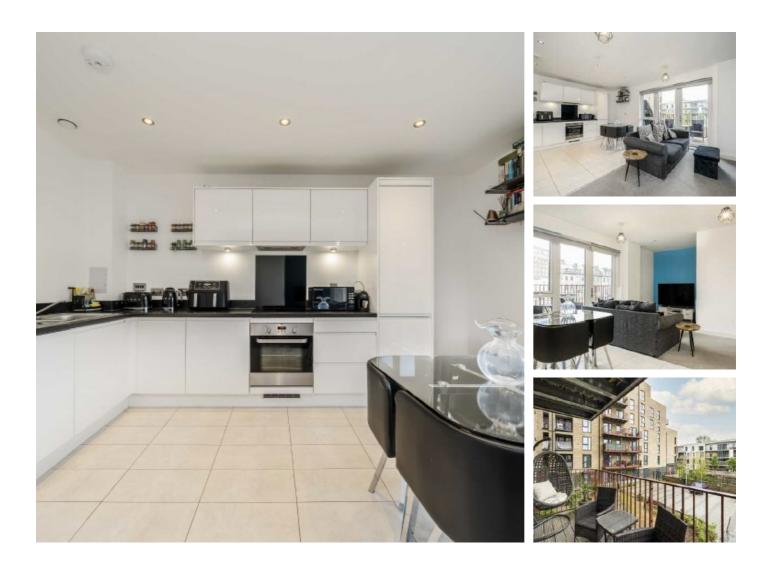

## Greenwich High Road, SE10 £450,000

A well presented, two double bedroom modern apartment in a popular gated-development. The property also benefits from a private balcony, allocated parking and is offered chain free.

Cowan House is conveniently located at the lower end of Greenwich High Road for all the attractions Royal Greenwich has to offer, moments from both the DLR at Deptford Bridge as well as the DLR and mainline at Greenwich station; giving fast and easy access into both Canary Wharf and the City.

#### Features

Two Double Bedrooms Sought After Location Modern Allocated Parking Private Balcony Ideal first purchase