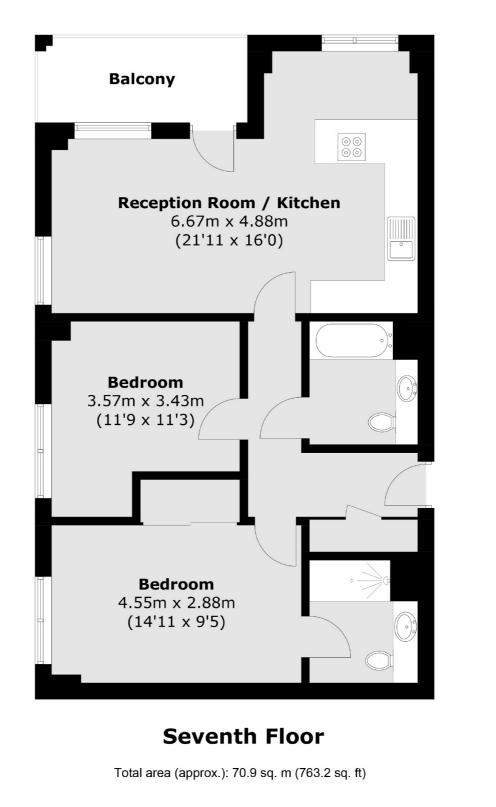

## Telcon Way, SE10 £525,000

A beautifully presented two-bedroom, two-bathroom flat located in the highly sought-after area of East Greenwich. Benefiting from great city views and a private a balcony.

Gooch House is situated just a short walk into Greenwich Village with an array of shops, restaurants, and café's together with Royal Greenwich Park. Greenwich also has excellent transports links into central London from Maze Hill mainline station, the Cutty Sark DLR, Jubilee line from North Greenwich Tube station, and the Uber boat services into Canary Wharf.

#### Features

Amazing City Views Private Balcony Communal Garden Sought After Location Two Bathrooms Finished To A High Standard