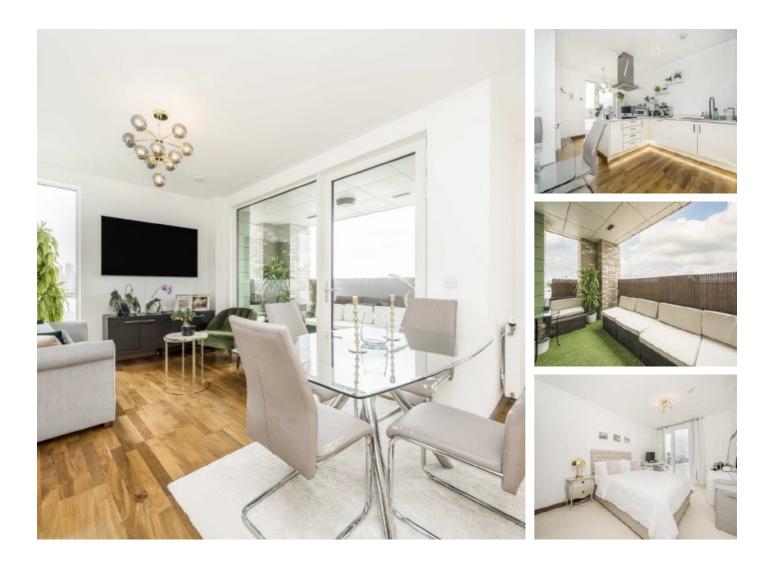

## Telcon Way, SE10 £525,000

A beautifully presented two-bedroom, two-bathroom flat located in the highly sought-after area of East Greenwich. Benefiting from great city views and a private a balcony.

Gooch House is situated just a short walk into Greenwich Village with an array of shops, restaurants, and café's together with Royal Greenwich Park. Greenwich also has excellent transports links into central London from Maze Hill mainline station, the Cutty Sark DLR, Jubilee line from North Greenwich Tube station, and the Uber boat services into Canary Wharf.

#### Features

Amazing City Views Private Balcony Communal Garden Sought After Location Two Bathrooms Finished To A High Standard