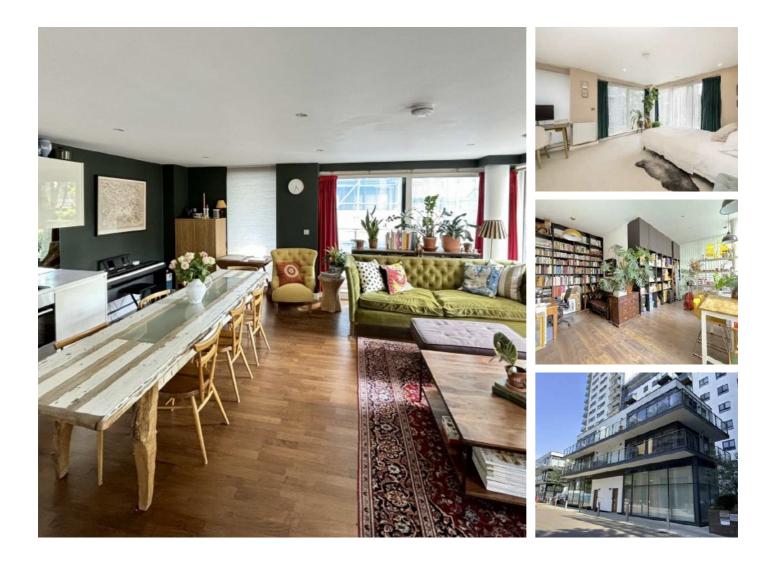

# Wharf Street, SE8 £850,000

Riverside Live-Work House in Prime Location

An opportunity to acquire this unique riverside live-work house, offering an ideal blend of residential comfort and professional convenience. This property features a versatile ground-floor studio, perfect for creative or home office use, and boasts two private balconies with stunning views. Further benefiting from a 24h Concierge and Private Underground Parking.

Situated in a highly sought-after area, this home has been meticulously finished to a high standard throughout. Its prime location is just a short walk from Deptford train station, providing easy access to London Bridge and Cannon Street, and Cutty Sark DLR in Greenwich, connecting you to Canary Wharf and Bank.

Enjoy a vibrant lifestyle with an array of restaurants, bars, and shops on your doorstep along Deptford High Street, and the historic charm of Greenwich just a leisurely stroll away. Located on the Thames River Path, you can explore the scenic route past iconic landmarks like the Cutty Sark and the Old Royal Naval College, all the way to the O2 Arena.

#### Features

Work From Home Studio Just under 1700 Sq Ft No Work Required Sought After Location Modern House Two Private Balconies Private Secure Parking 24hr Concierge