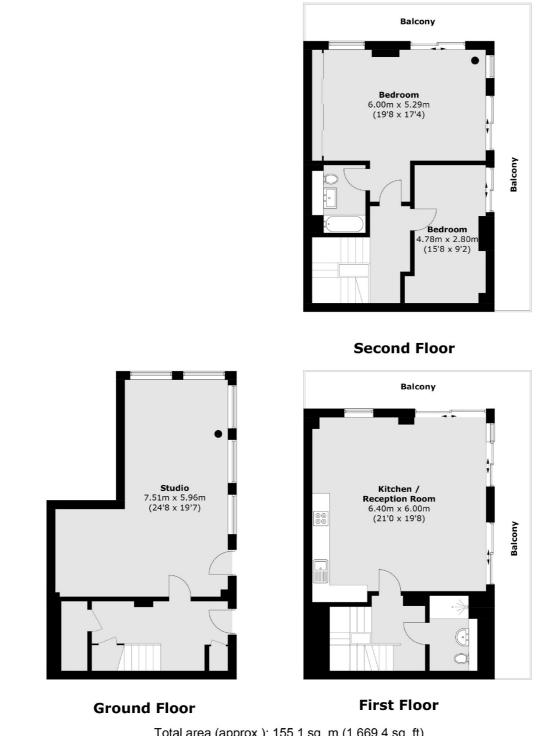

### Wharf Street, London, SE8

Total area (approx.): 155.1 sq. m (1,669.4 sq. ft) Balcony area (approx.): 42.5 sq. m (457.5 sq. ft)

Greenwich 275 Greenwich High Road Greenwich London Sales 020 8815 2215 Energy Rating: C. We aim to make our particulars both accurate and reliable. However they are not guaranteed; nor do they form part of an offer or contract. If you require clarification on any points then please contact us, especially if you're traveling some distance to view. Please note that appliances and heating systems have not been tested and therefore no warranties can be given as to their good working order.