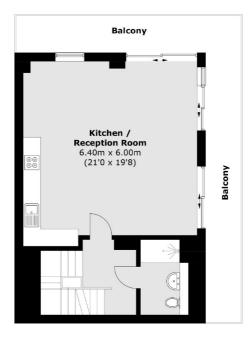

### **Ground Floor**

Greenwich

Greenwich

020 8815 2215

London

Sales

275 Greenwich High Road

First Floor

Total area (approx.): 155.1 sq. m (1,669.4 sq. ft) Balcony area (approx.): 42.5 sq. m (457.5 sq. ft)