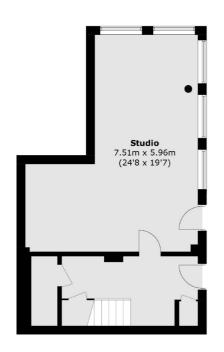

### **Ground Floor**

Greenwich

Greenwich

020 8815 2215

London

Sales

275 Greenwich High Road

First Floor

Total area (approx.): 155.1 sq. m (1,669.4 sq. ft) Balcony area (approx.): 42.5 sq. m (457.5 sq. ft)