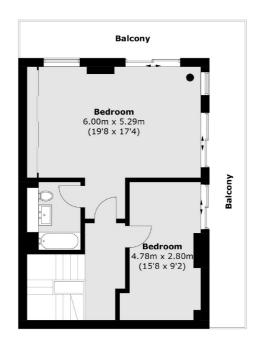

## **Second Floor**

Total area (approx.): 155.1 sq. m (1,669.4 sq. ft) Balcony area (approx.): 42.5 sq. m (457.5 sq. ft)