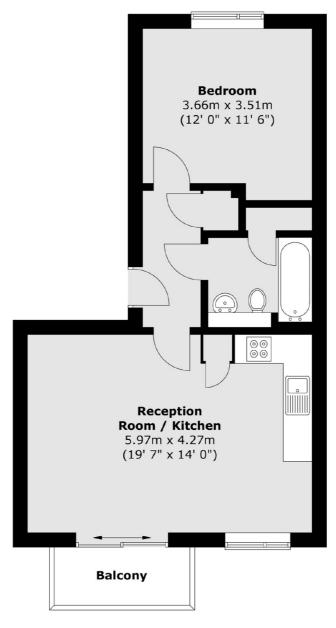

# Greenroof Way, SE10 £300,000

A well presented one bedroom apartment in this modern development, Further benefiting from being in a sought after location and has a private balcony as well as a private decking area at the front. This property also has secure bicycle storage and a 24 hour concierge.

### Greenroof Way, London, SE10

Total area (approx.) : 48.3 sq. m (520 sq. ft) Total balcony area (approx.) : 3.5 sq. m (37 sq. ft)

Greenwich

Greenwich

020 8815 2215

London

Sales

275 Greenwich High Road