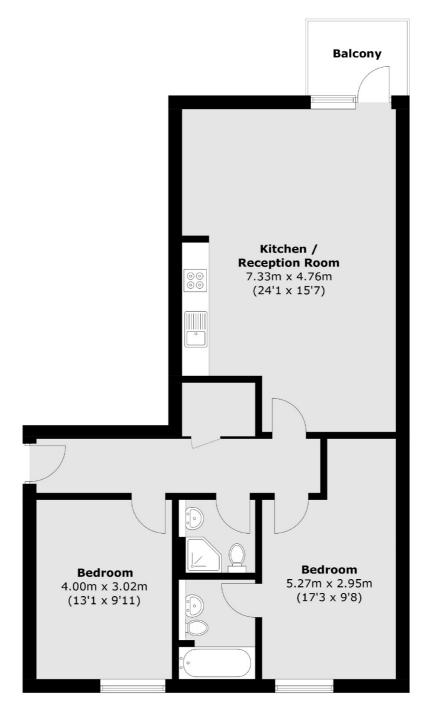

#### **Second Floor**

Total area (approx.): 78.1 sq. m (840.7 sq. ft) Balcony area (approx.): 3.7 sq. m (39.8 sq. ft)

Greenwich

Greenwich

020 8815 2215

London

Sales

275 Greenwich High Road