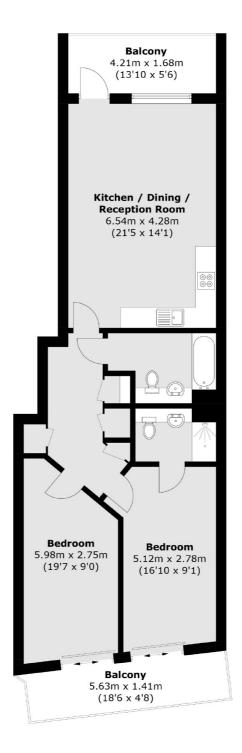

## Telegraph Avenue, London, SE10

Total area (approx.): 79.6 sq. m (856.8 sq. ft) Balconies: 15.5 sq. m (166.8 sq. ft)

Greenwich

Greenwich

020 8815 2216

London

Lettings

275 Greenwich High Road