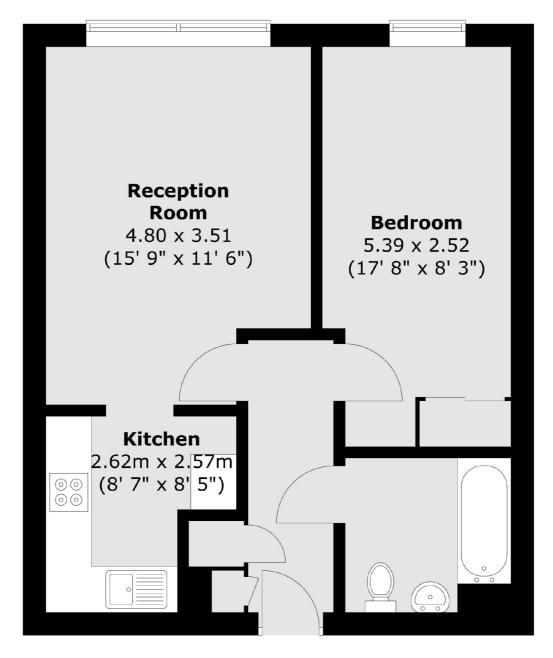

#### **Second Floor**

Total area (approx.): 46.9 sq. m (505 sq. ft)

Greenwich

Greenwich

020 8815 2215

London

Sales

275 Greenwich High Road