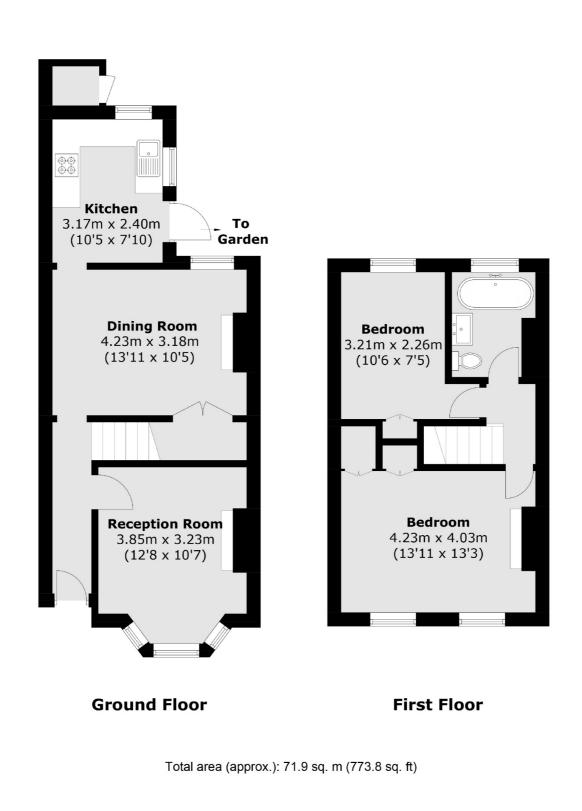

## Fearon Street, SE10 £525,000

A charming two bedroom, mid terraced, Victorian family home which is located on this popular road in East Greenwich!

Fearon Street is a residential road located just on the cusp of East Greenwich and Charlton. This means it is perfectly located for quick access to the nearby retail park that includes a huge Sainsbury, ikea and M&S, plus is close to the north Greenwich Peninsula with O2 Arena, cable car service and underground

### Features

Freehold Two Bedrooms Period Sought After Location Potential To Extend STPP Chain Free