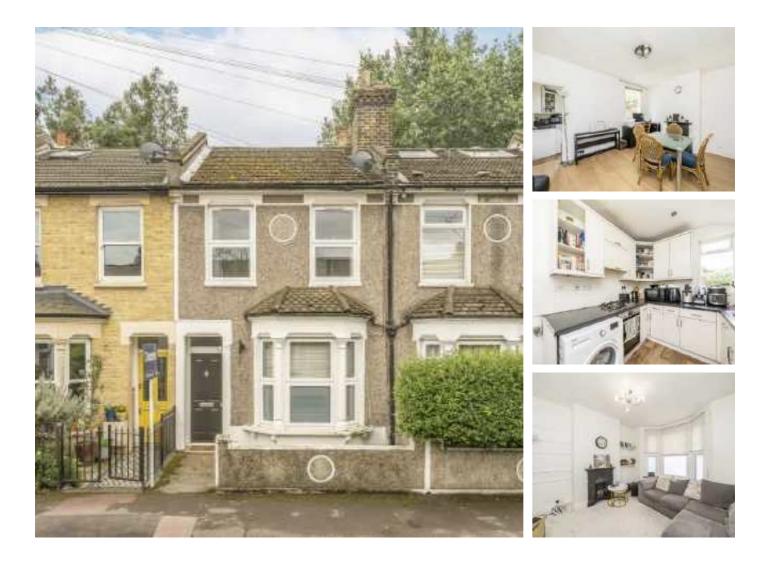

## Fearon Street, SE10 £525,000

A charming two bedroom, mid terraced, Victorian family home which is located on this popular road in East Greenwich!

Fearon Street is a residential road located just on the cusp of East Greenwich and Charlton. This means it is perfectly located for quick access to the nearby retail park that includes a huge Sainsbury, ikea and M&S, plus is close to the north Greenwich Peninsula with O2 Arena, cable car service and underground

### Features

Freehold Two Bedrooms Period Sought After Location Potential To Extend STPP Chain Free