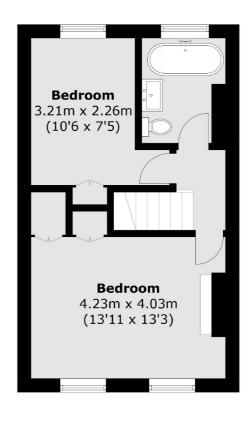

**First Floor** 

Total area (approx.): 71.9 sq. m (773.8 sq. ft)

Energy Rating: D. We aim to make our particulars both accurate and reliable. However they are not guaranteed; nor do they form part of an offer or contract. If you require clarification on any points then please contact us, especially if you're traveling some distance to view. Please note that appliances and heating systems have not been tested and therefore no warranties can be given as to their good working order.