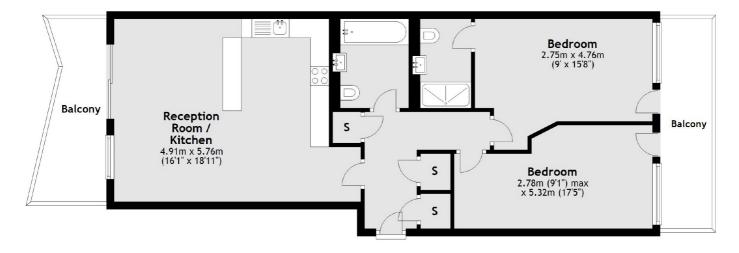

#### **Third Floor**

Main area: Approx. 76.4 sq. metres (822.4 sq. feet) Plus balconies, approx. 15.4 sq. metres (165.9 sq. feet)

Greenwich 275 Greenwich High Road Greenwich London Lettings 020 8815 2216 Energy Rating: . We aim to make our particulars both accurate and reliable. However they are not guaranteed; nor do they form part of an offer or contract. If you require clarification on any points then please contact us, especially if you're traveling some distance to view. Please note that appliances and heating systems have not been tested and therefore no warranties can be given as to their good working order.