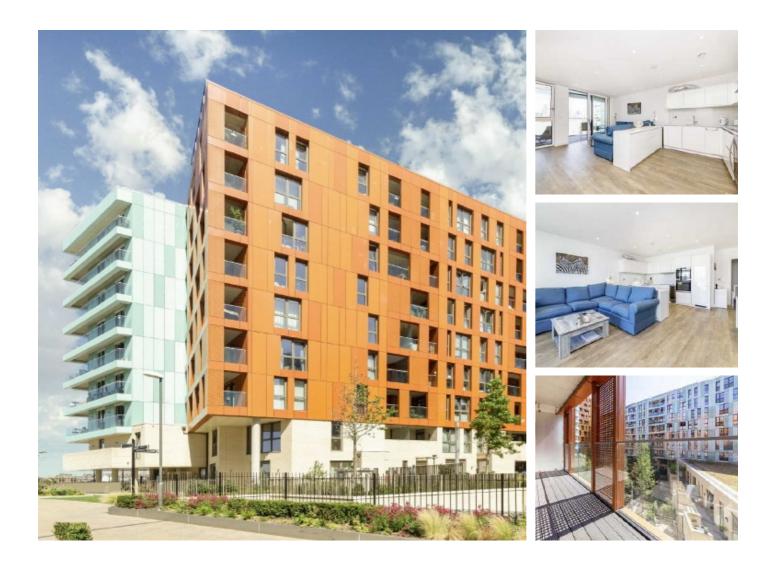

# Cable Walk, SE10 £623 Per week

A large two bedroom apartment on the third floor of this sought after development. This river facing apartment has wooden flooring, two balconies and access to residents gym and concierge. Parking available via separate negotiation.

#### Features

Two Bedrooms Two Bathrooms Direct River Views Two Balconies 24 Hour Concierge Residents Gym