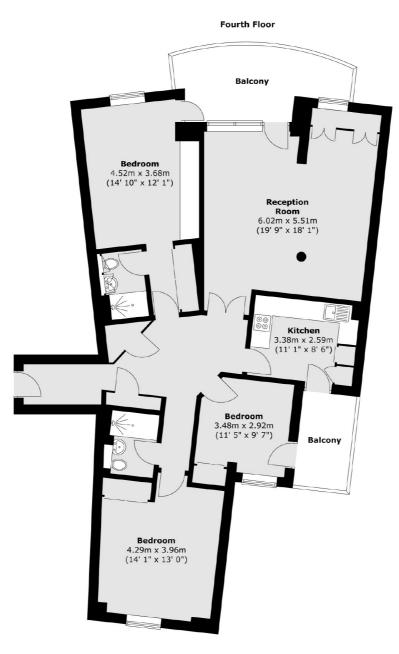

## Greenfell Mansions, SE8 £800,000

An immaculately presented three bedroom flat with two bathrooms which is situated in a modern development close to Cutty Sark and Deptford. This property further benefits from two private balcony's with spectacular River views and private parking.

## Greenfell Mansions, London, SE8

Total area (approx.): 113 sq. m (1216 sq. ft) Total balcony area (approx.): 16 sq. m (172 sq. ft)

Greenwich

Greenwich

020 8815 2215

London

Sales

275 Greenwich High Road