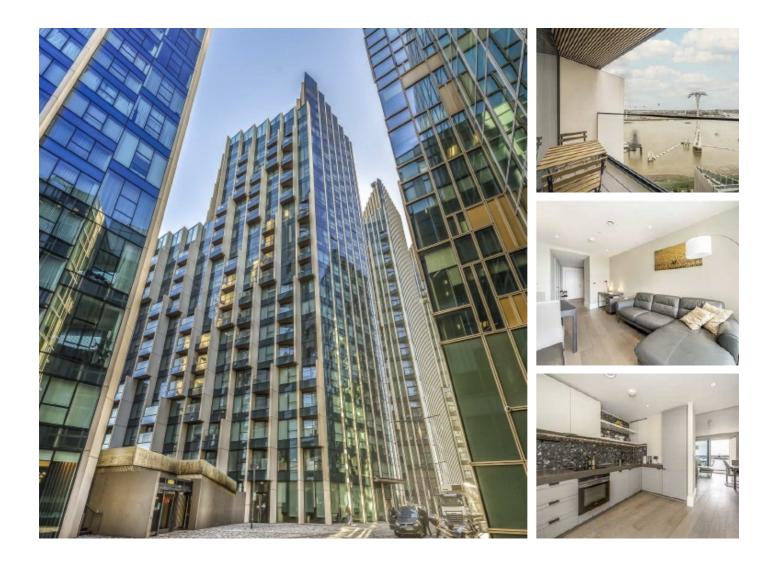

## Cutter Lane, SE10 £576 Per week

A stunning 17th floor one double bedroom apartment of this prestigious development. This grand and luxurious apartment has an open plan reception room, wooden flooring, a private balcony and direct river views. Offered furnished. Residents benefit from a concierge, gym, sauna, swimming pool, roof top terrace and cycle storage.

Cutter Lane is within walking distance of the shops, bars and restaurants of the 02 arena. Direct access to the Jubilee Line from North Greenwich is 0.3 miles away.

## Features

Luxury Development One Bedroom Private Balcony Direct River Views Concierge Access to luxury facilities