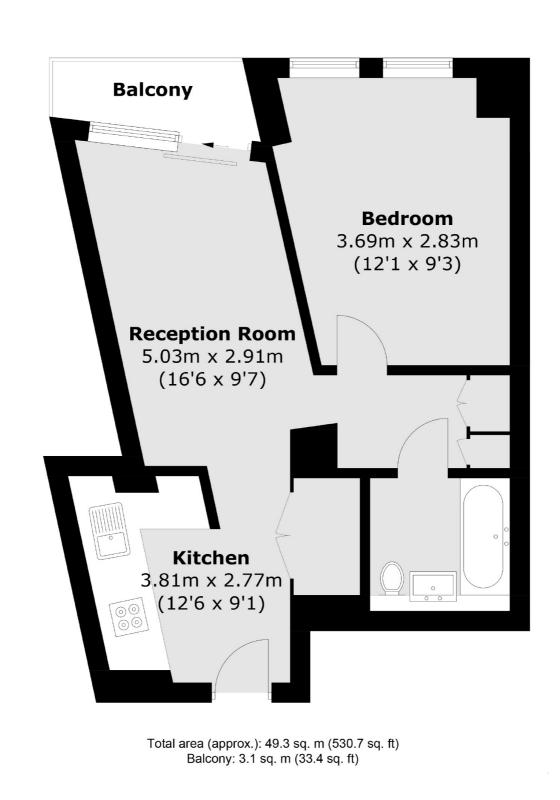

## Cutter Lane, SE10 £576 Per week

A stunning 17th floor one double bedroom apartment of this prestigious development. This grand and luxurious apartment has an open plan reception room, wooden flooring, a private balcony and direct river views. Offered furnished. Residents benefit from a concierge, gym, sauna, swimming pool, roof top terrace and cycle storage.