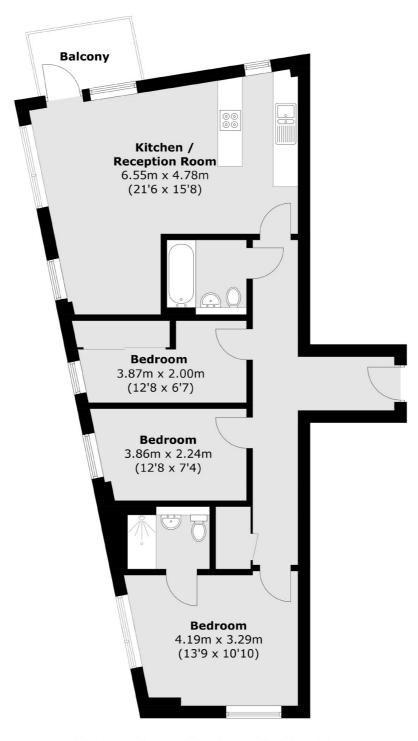

## Norman Road, London, SE10

Total area (approx.): 80.4 sq. m (865.4 sq. ft) Balcony area (approx.): 3.8 sq. m (40.9 sq. ft)

Greenwich

Greenwich

020 8815 2215

London

Sales

275 Greenwich High Road