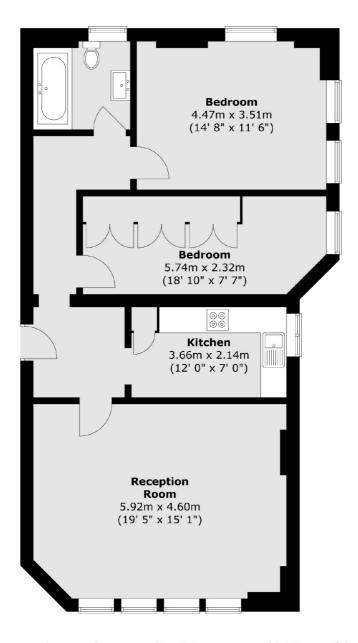

## Devonshire Drive, London, SE10

Total area (approx.): 83.4 sq. m (898 sq. ft)

Greenwich

Greenwich

020 8815 2215

London

Sales

275 Greenwich High Road