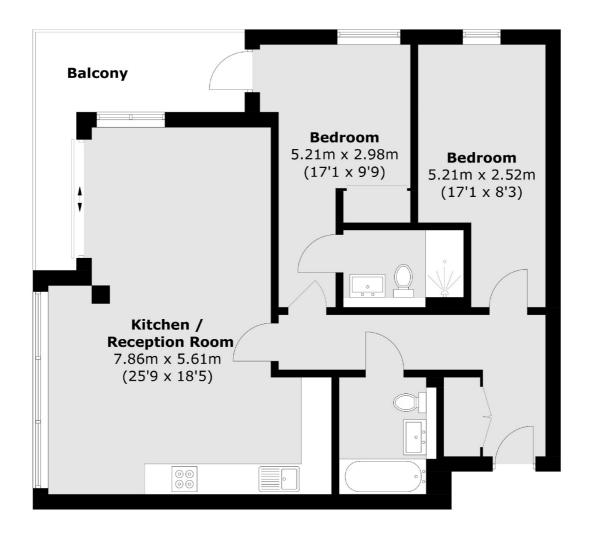

# Wharf Street, SE8 £600,000

A beautifully presented two bedroom, two bathroom apartment with amazing river views. Situated in a sought after location which is ideal for transport and the surrounding local amenities.

### Wharf Street, London, SE8

Total area (approx.): 76.9 sq. m (827.7 sq. ft) Balcony (approx.): 9.1 sq. m (98.0 sq. ft)

Greenwich

Greenwich

020 8815 2215

London

Sales

275 Greenwich High Road