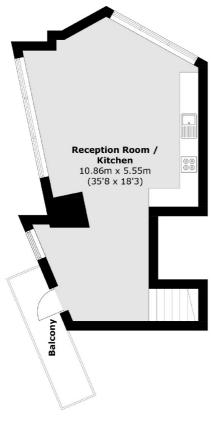

### Sixteenth Floor

#### Fifteenth Floor

Total area (approx.): 90.2 sq. m ( 970.9 sq. ft) Balcony area : 4.9 sq. m ( 52.7 sq. ft)