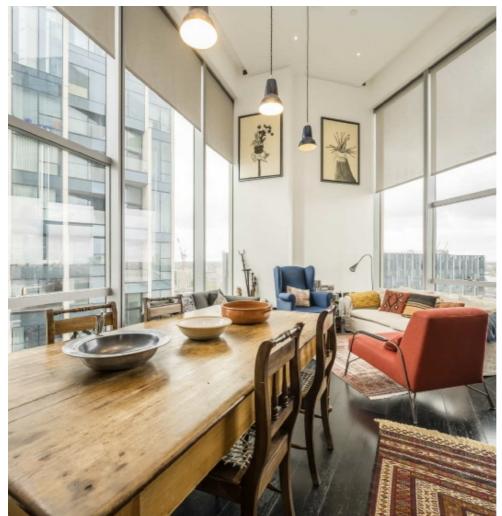

# Cutter Lane, SE10 £800,000

This bright and spacious Apartment has a private balcony to enjoy your serene river views. The generous accommodation features engineered wood flooring that flows throughout the hallway, kitchen and living area, full height windows, a smart 'State of Craft' fitted kitchen, bathroom and ensuite.