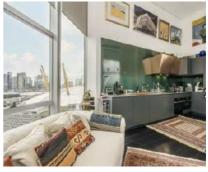

# Cutter Lane, SE10 £800,000

This bright and spacious Apartment has a private balcony to enjoy your serene river views. The generous accommodation features engineered wood flooring that flows throughout the hallway, kitchen and living area, full height windows, a smart 'State of Craft' fitted kitchen, bathroom and ensuite.