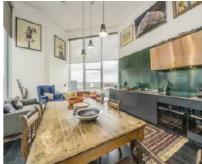

# Cutter Lane, SE10 £800,000

This bright and spacious Apartment has a private balcony to enjoy your serene river views. The generous accommodation features engineered wood flooring that flows throughout the hallway, kitchen and living area, full height windows, a smart 'State of Craft' fitted kitchen, bathroom and ensuite.