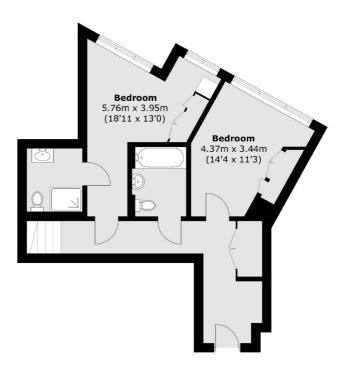

### Sixteenth Floor

#### Fifteenth Floor

Total area (approx.): 90.2 sq. m ( 970.9 sq. ft) Balcony area : 4.9 sq. m ( 52.7 sq. ft)