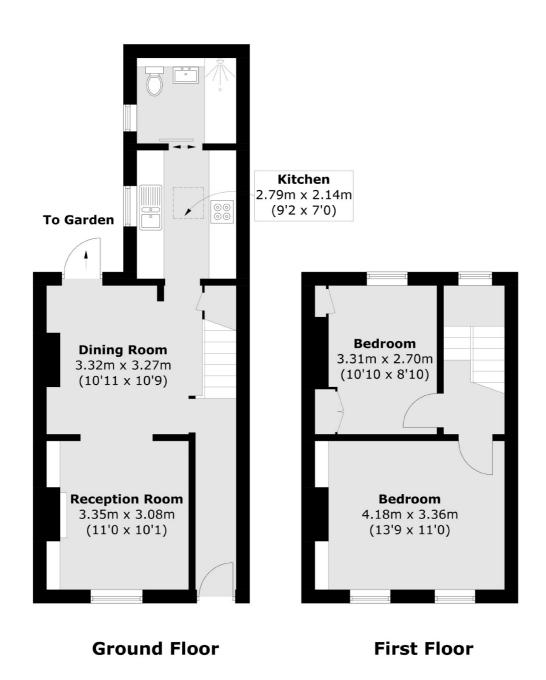

## **Dexters**









## Randall Place, SE10 £750,000

An immaculately presented two bedroom Victorian cottage that has been finished to a phenomenal standard, Situated in a sought after location in the heart of Greenwich.

Located in the heart of Greenwich for independent shops, bars and restaurants, Greenwich Mainline and DLR Station is a short walk away providing direct connections to Canary Wharf, Bank, London Bridge, Cannon Street and Kings Cross. While the Greenwich Park and Greenwich Market are both within easy reach.

## **Features**

Two Bedrooms Immaculate Throughout Finished To A High Standard Period Features Sought After Location No Work Required

Greenwich 020 8815 2215 dexters.co.uk

## Randall Place, London, SE10



Total area (approx.): 68.0 sq. m (731.9 sq. ft)