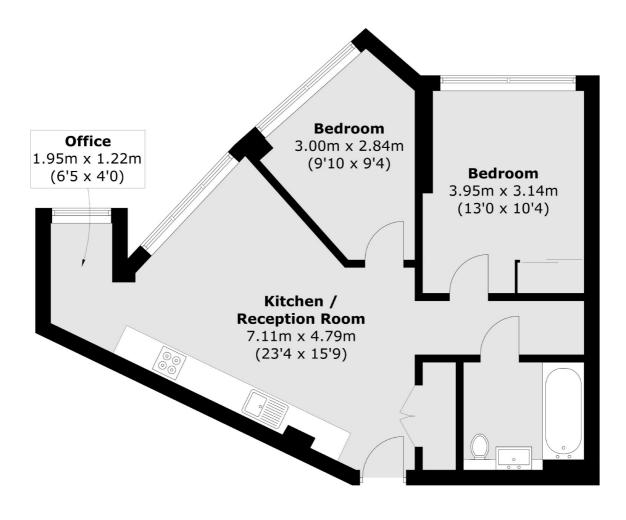

### Cutter Lane, London, SE10

Total area (approx.): 58.5 sq. m (629.7 sq. ft)

Greenwich 275 Greenwich High Road Greenwich London Sales 020 8815 2215 Energy Rating: B. We aim to make our particulars both accurate and reliable. However they are not guaranteed; nor do they form part of an offer or contract. If you require clarification on any points then please contact us, especially if you're traveling some distance to view. Please note that appliances and heating systems have not been tested and therefore no warranties can be given as to their good working order.