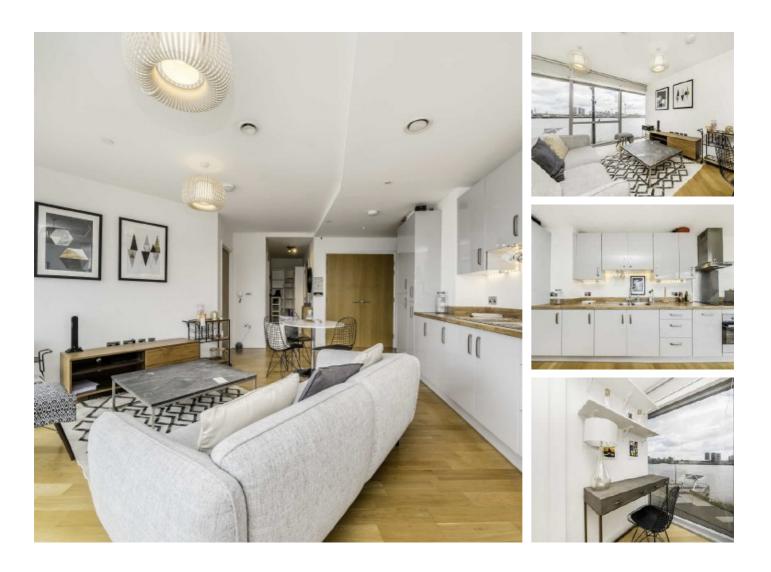

## Cutter Lane, SE10 £575,000

This well presented, two bedroom apartment with a private parking space offers fantasist river views. The property further benefits from an allocated parking space, A communal terrace with amazing views and as as well as a residents swimming pool and gym facilities.

Cutter Lane is perfectly located for access into the O2 and all the shops and restaurants on offer. You are also next to the Emirates Light Air and North Greenwich underground.

### Features

Spacious Two Bed Apartment River Views 24Hr Concierge Secure Underground allocated Parking Space Residents Terraces & Gyms Swimming Pool