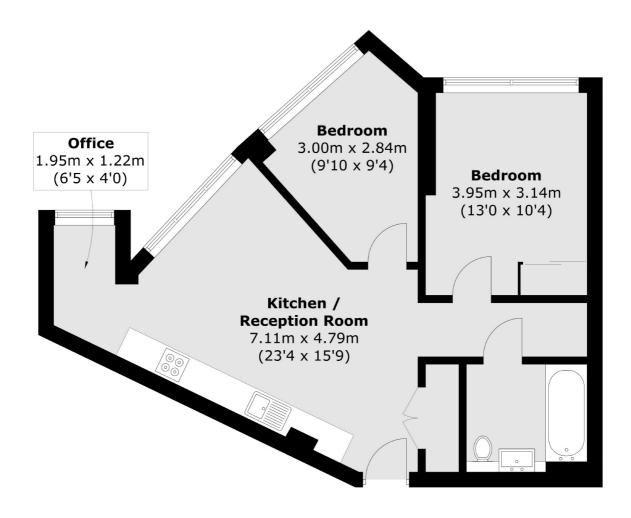

# Cutter Lane, SE10 £615,000

This well presented, two bedroom apartment with a private parking space offers fantasist river views. The property further benefits from an allocated parking space, A communal terrace with amazing views and as as well as a residents swimming pool and gym facilities.

### Cutter Lane, London, SE10

Total area (approx.): 58.5 sq. m (629.7 sq. ft)

Greenwich

Greenwich

020 8815 2215

London

Sales

275 Greenwich High Road