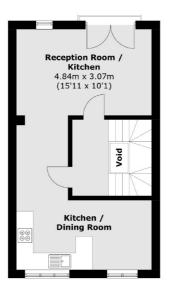

**First Floor** 

Second Floor

Total area (approx.): 115.7 sq. m (1,245.3 sq. ft) Garage area (approx.): 6.2 sq. m (66.7 sq. ft)