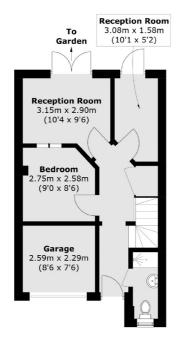

## Tunnel Avenue, London, SE10

**Ground Floor** 

Greenwich

Greenwich

020 8815 2215

London

Sales

275 Greenwich High Road

**First Floor** 

Second Floor

Total area (approx.): 115.7 sq. m (1,245.3 sq. ft) Garage area (approx.): 6.2 sq. m (66.7 sq. ft)