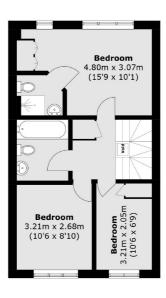

**First Floor** 

Second Floor

Total area (approx.): 115.7 sq. m (1,245.3 sq. ft) Garage area (approx.): 6.2 sq. m (66.7 sq. ft)