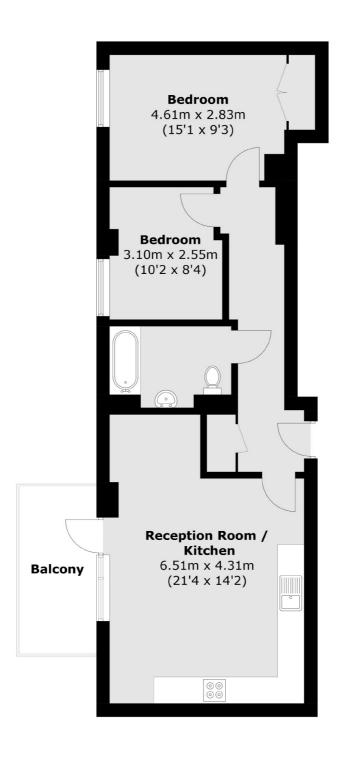

## Greenwich High Road, London, SE10

Total area (approx.): 62.5 sq. m (672.7 sq. ft) Balcony: 6.6 sq. m (71.0 sq. ft)

Greenwich

Greenwich

020 8815 2215

London

Sales

275 Greenwich High Road