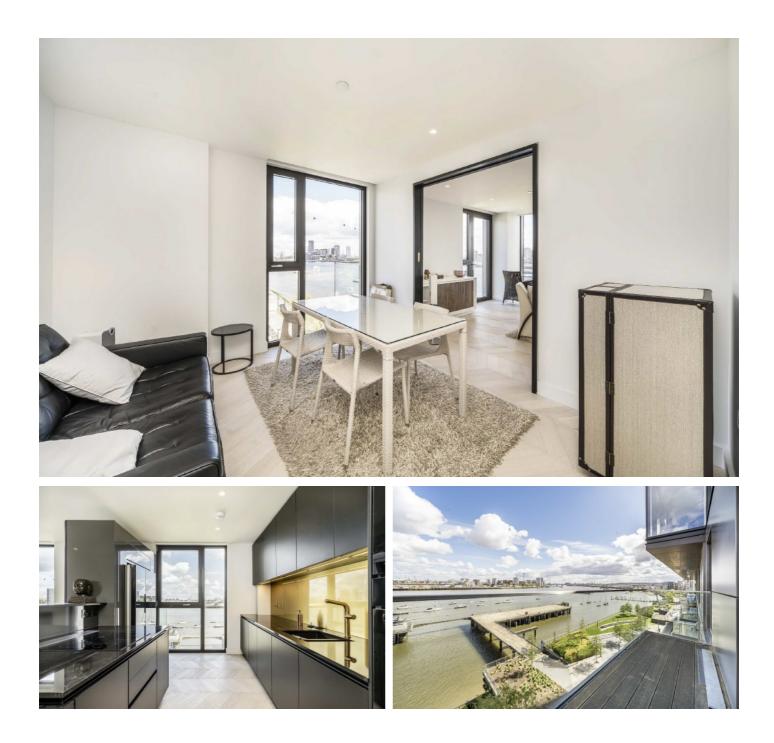

## Tidemill Square, SE10 £1,110,000

This luxurious three double bedroom three bathroom apartment with gorgeous views across the River Thames. Situated in this prestigious building and benefitting from a private balcony over looking the river as well as amenities such as a gym, concierge, cinema room and communal roof terrace. Further benefiting from being situated on the sixth floor.

### Tidemill Square, SE10

This lateral apartment measuring in excess of 1400sq feet has a fantastic layout with a central living kitchen space with views across the Thames, flanked by bedroom spaces at either wing of the apartment consisting of two bedrooms, a walk in closet and en-suite bathroom. This flat is located within the waterman garden section of waterman tower and occupies the sixth floor of the building giving you the luxurious feel of quiet, comfort and privacy.