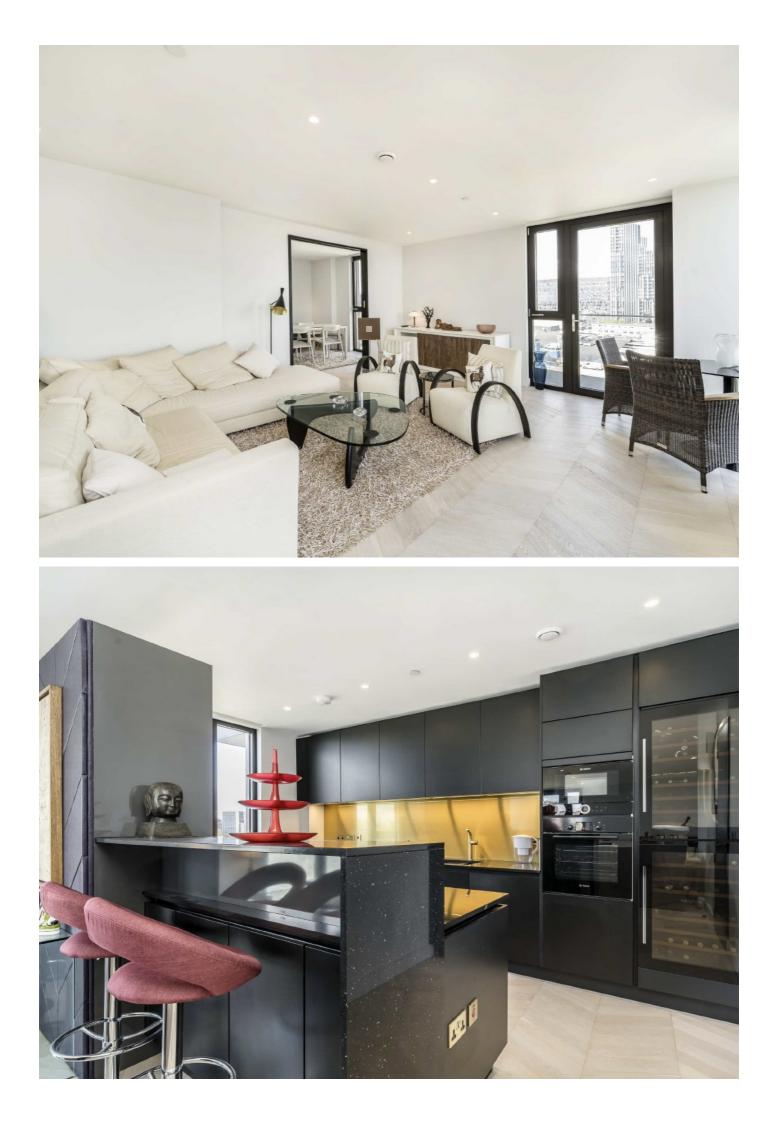

## Tidemill Square, SE10 £1,110,000

This luxurious three double bedroom three bathroom apartment with gorgeous views across the River Thames. Situated in this prestigious building and benefitting from a private balcony over looking the river as well as amenities such as a gym, concierge, cinema room and communal roof terrace. Further benefiting from being situated on the sixth floor.

### Tidemill Square, SE10

This lateral apartment measuring in excess of 1400sq feet has a fantastic layout with a central living kitchen space with views across the Thames, flanked by bedroom spaces at either wing of the apartment consisting of two bedrooms, a walk in closet and en-suite bathroom. This flat is located within the waterman garden section of waterman tower and occupies the sixth floor of the building giving you the luxurious feel of quiet, comfort and privacy.