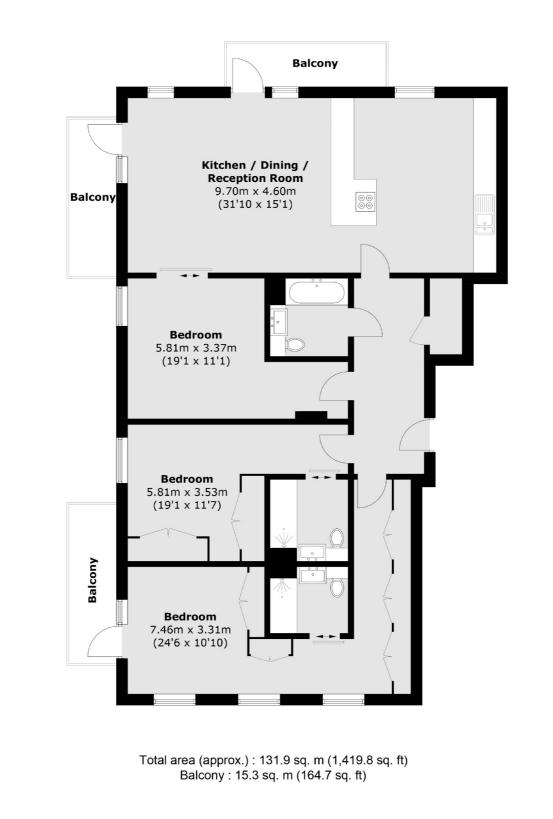

### Tidemill Square, SE10

This lateral apartment measuring in excess of 1400sq feet has a fantastic layout with a central living kitchen space with views across the Thames, flanked by bedroom spaces at either wing of the apartment consisting of two bedrooms, a walk in closet and en-suite bathroom. This flat is located within the waterman garden section of waterman tower and occupies the sixth floor of the building giving you the luxurious feel of quiet, comfort and privacy.