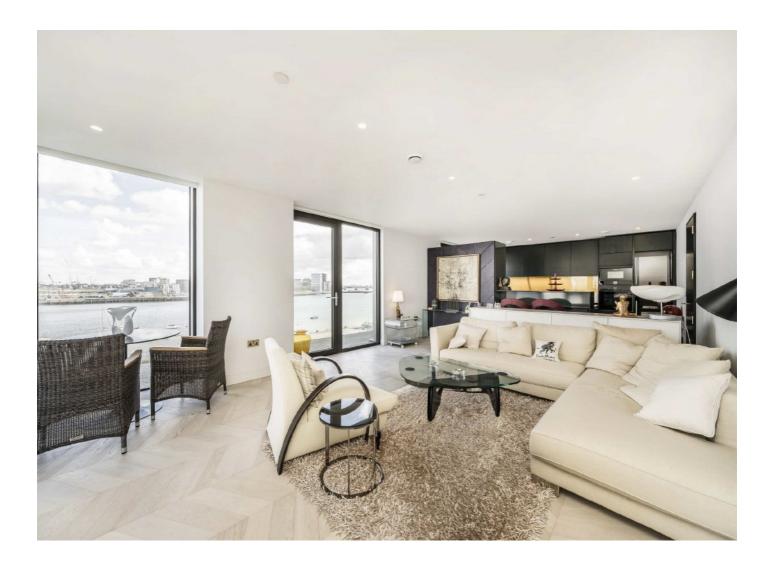

## Tidemill Square, SE10 £1,110,000

This luxurious three double bedroom three bathroom apartment with gorgeous views across the River Thames. Situated in this prestigious building and benefitting from a private balcony over looking the river as well as amenities such as a gym, concierge, cinema room and communal roof terrace. Further benefiting from being situated on the sixth floor.

### Tidemill Square, SE10

This lateral apartment measuring in excess of 1400sq feet has a fantastic layout with a central living kitchen space with views across the Thames, flanked by bedroom spaces at either wing of the apartment consisting of two bedrooms, a walk in closet and en-suite bathroom. This flat is located within the waterman garden section of waterman tower and occupies the sixth floor of the building giving you the luxurious feel of quiet, comfort and privacy.