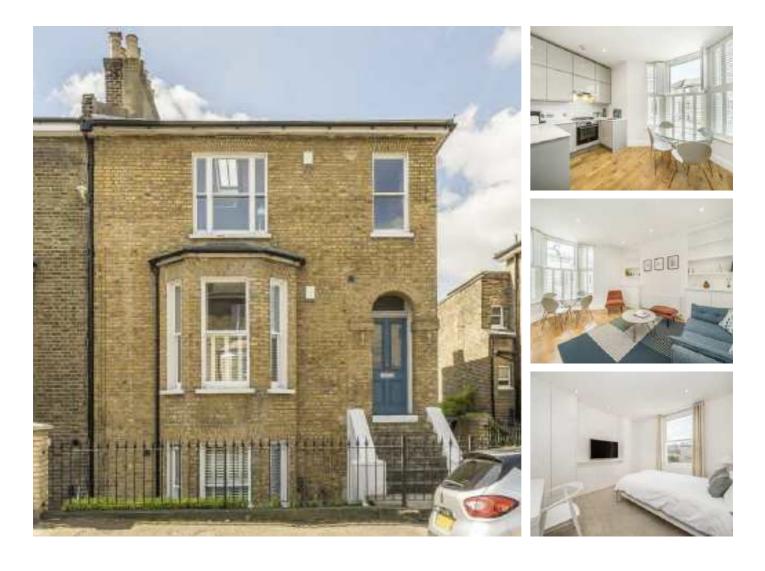

## Devonshire Drive, SE10 £650,000

This beautifully renovated two double bedroom ground floor Georgian conversion flat which is offered in fantastic condition benefiting from being chain free and owing a share of the freehold.

Devonshire drive is widely considered one of the best roads in West Greenwich and forms part of the hugely desirable Ashburnham Triangle. Greenwich Market is just a few moments away, offering a wide array of shops and restaurants, along with riverboat service, mainline rail, DLR and Greenwich Royal Park.

#### Features

Period Conversion Finished To A Very High Standard Chain Free Sought After Location Share Of Freehold