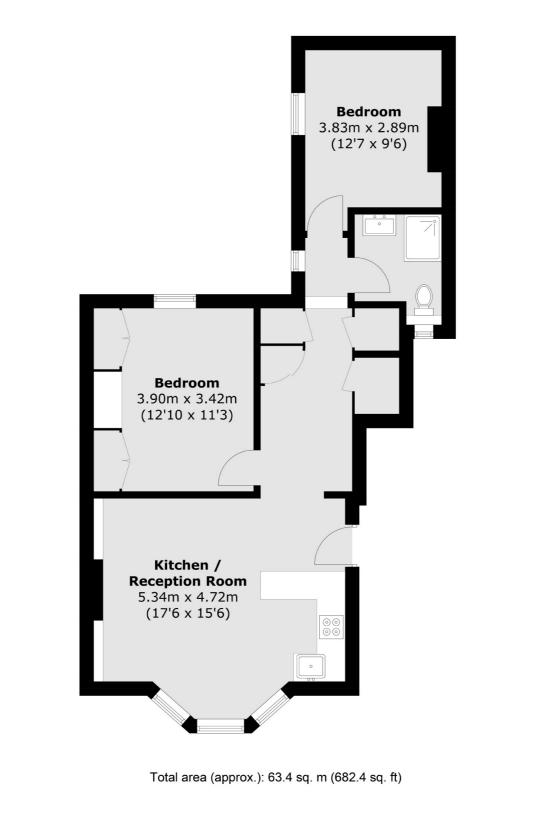

## Devonshire Drive, SE10 £650,000

This beautifully renovated two double bedroom ground floor Georgian conversion flat which is offered in fantastic condition benefiting from being chain free and owing a share of the freehold.