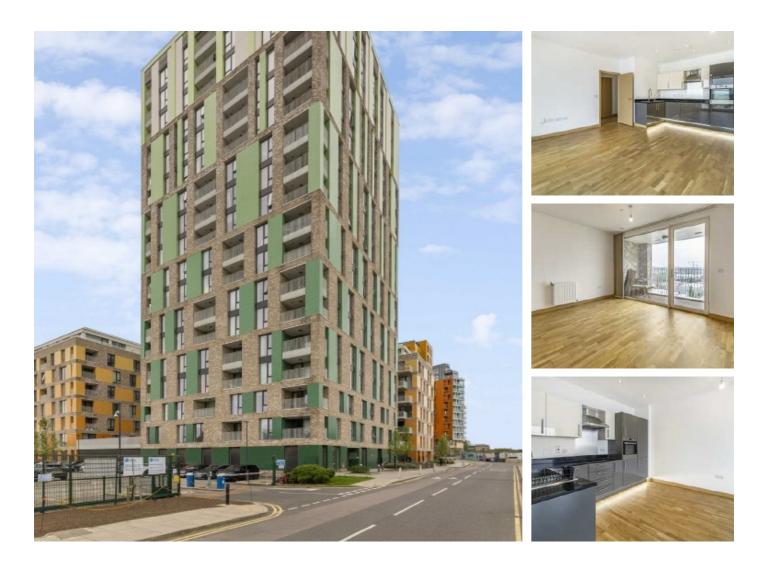

## Telcon Way, SE10 £423 Per week

One bedroom apartment located on the 8th floor of this secure development with South East facing views from the private balcony. Property features include, hardwood flooring throughout, open plan living space with modern kitchen, large double bedroom with build in wardrobe.

### Features

One Bedroom Open Plan Living Private Balcony Secure Development Close to the River Unfurnished