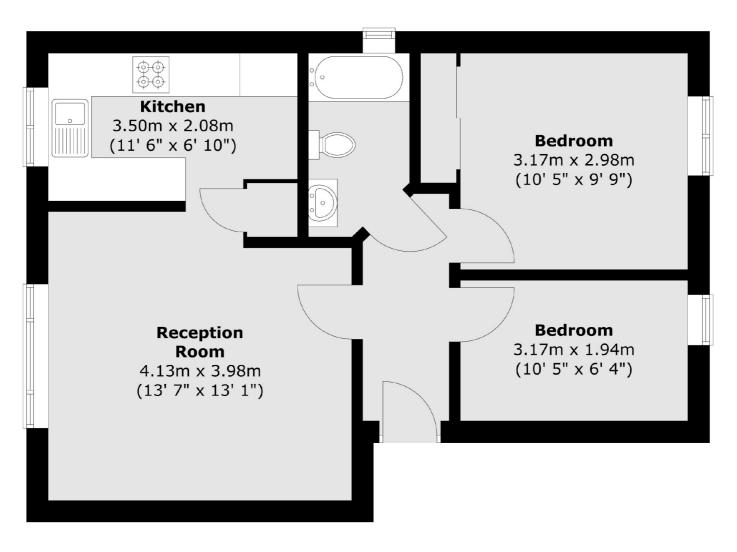

### Crosslet Vale, London, SE10

**First Floor** 

Total area (approx.) : 49.9 sq. m (537 sq. ft)

Greenwich 275 Greenwich High Road Greenwich London Sales 020 8815 2215 Energy Rating: C. We aim to make our particulars both accurate and reliable. However they are not guaranteed; nor do they form part of an offer or contract. If you require clarification on any points then please contact us, especially if you're traveling some distance to view. Please note that appliances and heating systems have not been tested and therefore no warranties can be given as to their good working order.