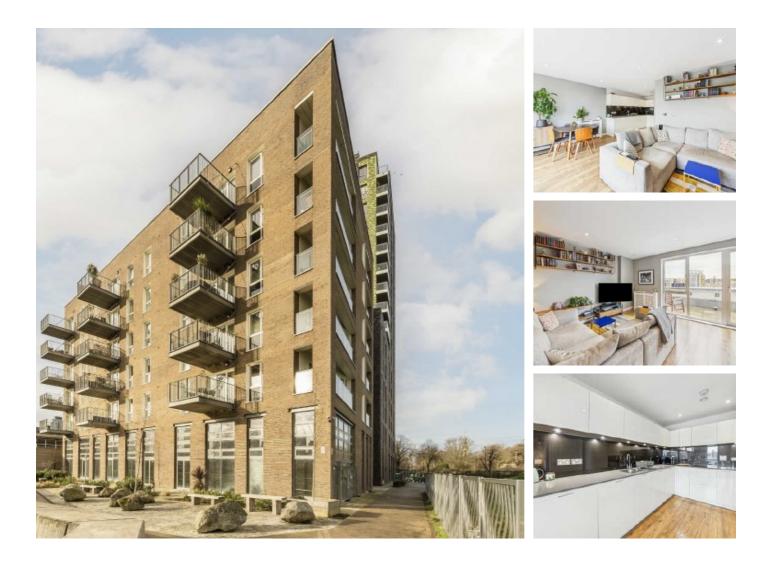

# Cofferdam Way, SE8 £693 Per week

A beautifully presented duplex penthouse apartment in the ever popular Deckhouse Court. This well presented property comes with three double bedrooms, two bathrooms, a large private terrace and is furnished. Only suitable for a family, two sharers or a single applicant.

Amazing location close to the River Thames, Greenwich Park, the Cutty Sark and Greenwich Village for all local shops, bars and restaurants.

#### Features

Duplex Over Two Floors Two Bathrooms Furnished Concierge Not Suitable for 3 Sharers Gym