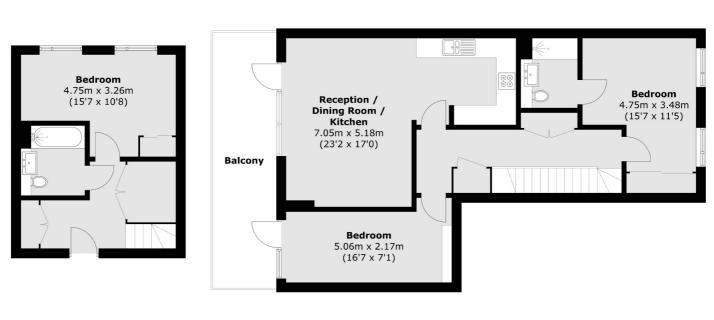

### Cofferdam Way, London, SE8

**Fifth Floor** 

**Sixth Floor** 

Total area (approx.): 103.1 sq. m (1,109.7 sq. ft) Balcony area (approx.): 15.3 sq. m (164.7 sq. ft)

Greenwich 275 Greenwich High Road Greenwich London Lettings 020 8815 2216 Energy Rating: B. We aim to make our particulars both accurate and reliable. However they are not guaranteed; nor do they form part of an offer or contract. If you require clarification on any points then please contact us, especially if you're traveling some distance to view. Please note that appliances and heating systems have not been tested and therefore no warranties can be given as to their good working order.