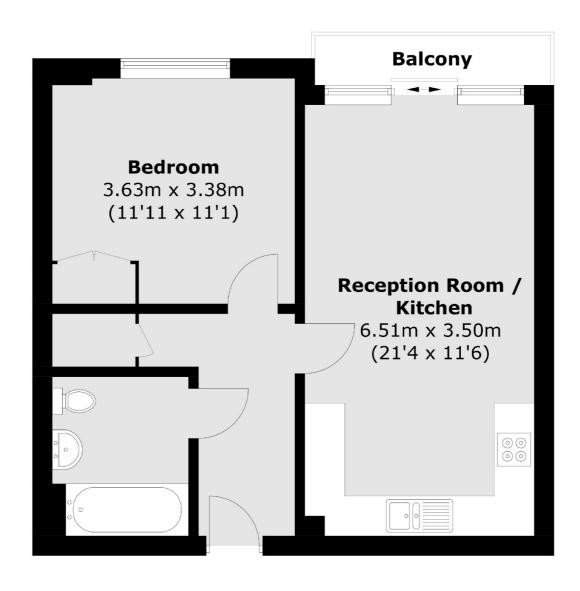

## Tarves Way, London, SE10

Total area (approx.): 48.9 sq. m (526.3 sq. ft) Balcony area (approx.): 2.7 sq. m (29.1 sq. ft)

Greenwich

Greenwich

020 8815 2215

London

Sales

275 Greenwich High Road