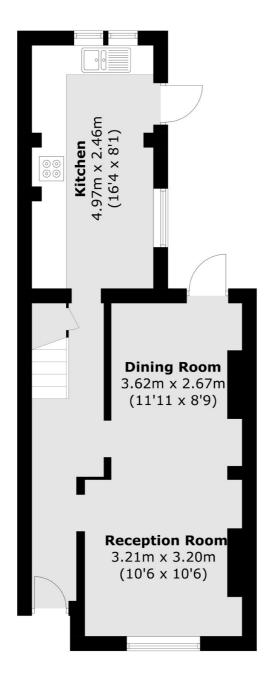

## Mauritius Road, London, SE10

**First Floor** 

**Second Floor** 

Total area (approx.): 78.7 sq. m (847.1 sq. ft)

020 8815 2215