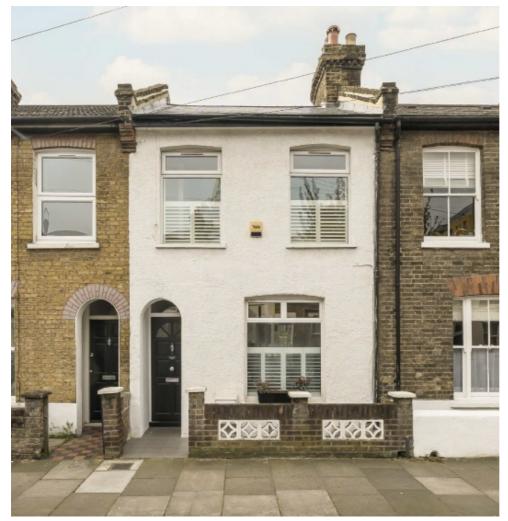

## Mauritius Road, SE10 £650,000

A charming two double bedroom Victorian cottage in a sought after location which is is situated on a residential no through road making this a quiet location, two minutes walk to the River Thames path.

Mauritius road is a quiet residential street, North Greenwich tube station, Maze Hill mainline station and Greenwich's Royal park are a short walking distancing, the immediate area there is a choice of supermarkets, river front pubs and many more shops.

## **Features**

Period Home Two Double Bedrooms No Work Required Sought After Location Chain Free Potential To Extend STPP

Greenwich 020 8815 2215 dexters.co.uk