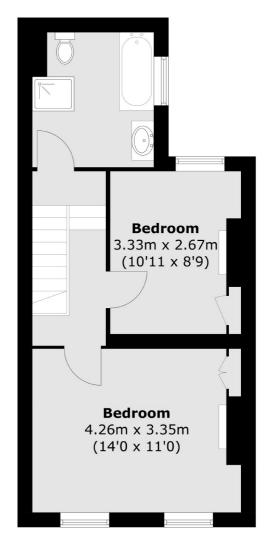

## Mauritius Road, London, SE10

**First Floor** 

**Second Floor** 

Total area (approx.): 78.7 sq. m (847.1 sq. ft)

020 8815 2215