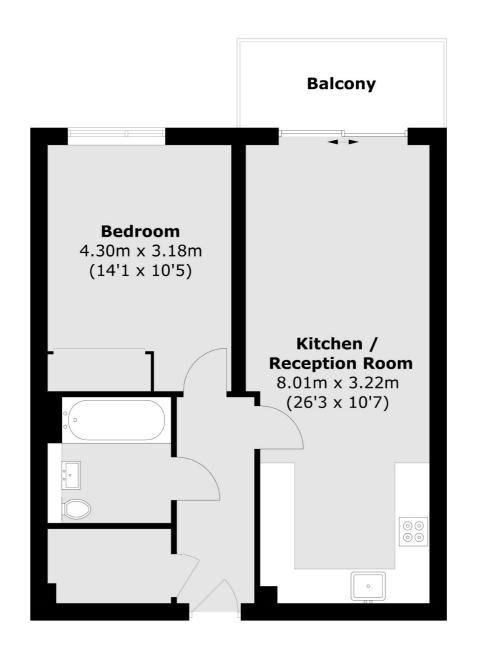

### Rennie Street, London, SE10

Total area (approx.): 53.7 sq. m (578.0 sq. ft) Balcony: 5.3 sq. m (57.0 sq. ft)

Greenwich 275 Greenwich High Road Greenwich London Sales 020 8815 2215 Energy Rating: Tbc. We aim to make our particulars both accurate and reliable. However they are not guaranteed; nor do they form part of an offer or contract. If you require clarification on any points then please contact us, especially if you're traveling some distance to view. Please note that appliances and heating systems have not been tested and therefore no warranties can be given as to their good working order.