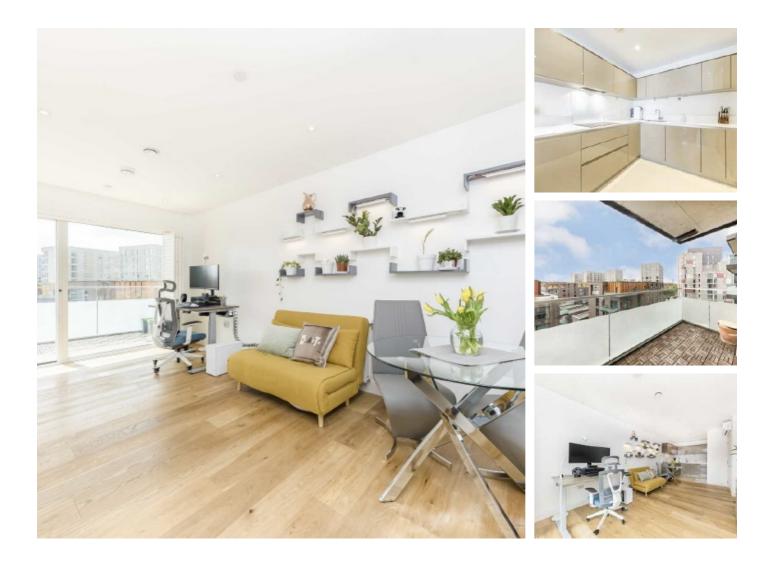

## Rennie Street, SE10 £375,000

This immaculately presented one double bedroom apartment, situated on the sixth floor of this modern development and benefits from a private balcony.

Hugero point is ideally situated moments from the Thames River and Greenwich Peninsular Ecology Park for lovely outdoor spaces. There are shops close by with North Greenwich Underground Station also nearby for reliable transport links.

### Features

Private Balcony O.I.E.O Sought After Location Modern open-plan kitchen with integrated appliances Set within a modern development