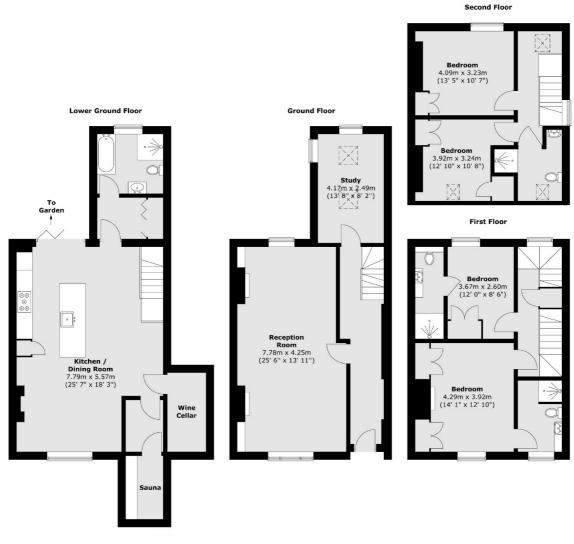

### Egerton Drive, SE10

Entering on the ground floor, you are immediately welcomed by a spacious hallway granting access to the dual reception room with its two marble fireplaces and an array of other period features. To the rear of the hallway is the study/fifth bedroom with delightful garden views. On the lower ground floor is the large openplan kitchen and dining area with marble island, fully-integrated Gaggenau and Mielle appliances and Esse wood stove. Large bifold doors open from the kitchen out to a delightful garden, perfect for hosting. To the rear of the house is the utility room and downstairs bathroom and at the front is the walk-in wine cellar, Helo sauna and cloakroom. Heading upstairs to the first floor you will find two spacious ensuite double bedrooms with fitted wardrobes. The top floor offers two further double bedrooms with a modern shower room.

### Egerton Drive, London, SE10

Total area (approx.) : 202 sq. m (2174 sq. ft)

Greenwich 275 Greenwich High Road Greenwich London Sales 020 8815 2215 Energy Rating: D. We aim to make our particulars both accurate and reliable. However they are not guaranteed; nor do they form part of an offer or contract. If you require clarification on any points then please contact us, especially if you're traveling some distance to view. Please note that appliances and heating systems have not been tested and therefore no warranties can be given as to their good working order.