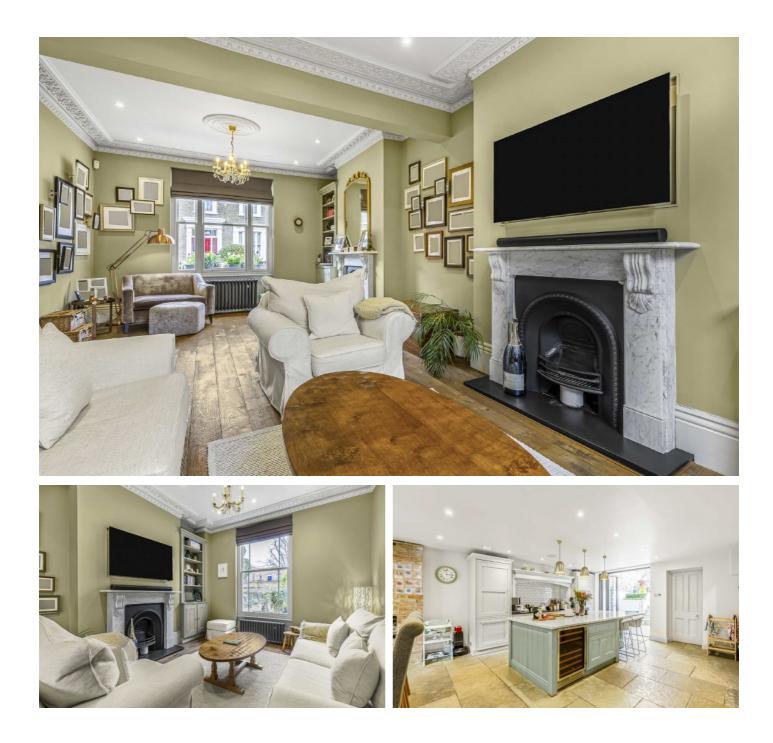

### Egerton Drive, SE10

Entering on the ground floor, you are immediately welcomed by a spacious hallway granting access to the dual reception room with its two marble fireplaces and an array of other period features. To the rear of the hallway is the study/fifth bedroom with delightful garden views. On the lower ground floor is the large openplan kitchen and dining area with marble island, fully-integrated Gaggenau and Mielle appliances and Esse wood stove. Large bifold doors open from the kitchen out to a delightful garden, perfect for hosting. To the rear of the house is the utility room and downstairs bathroom and at the front is the walk-in wine cellar, Helo sauna and cloakroom. Heading upstairs to the first floor you will find two spacious ensuite double bedrooms with fitted wardrobes. The top floor offers two further double bedrooms with a modern shower room.