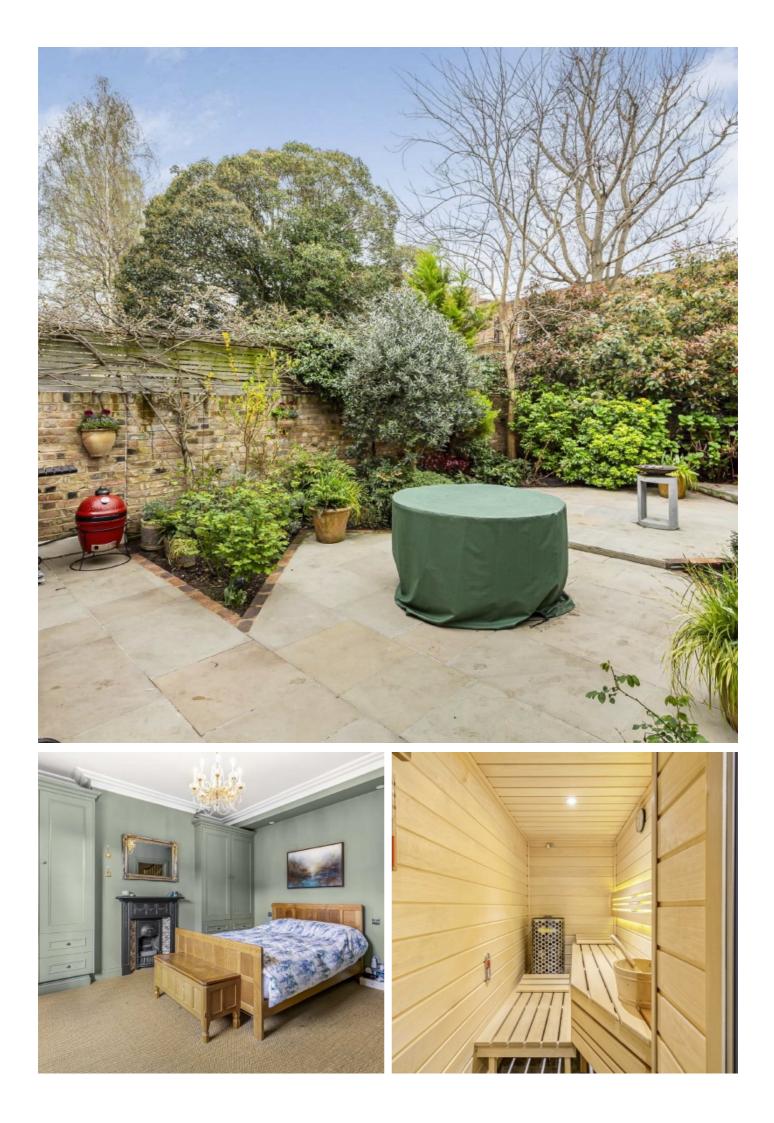

### Egerton Drive, SE10

Entering on the ground floor, you are immediately welcomed by a spacious hallway granting access to the dual reception room with its two marble fireplaces and an array of other period features. To the rear of the hallway is the study/fifth bedroom with delightful garden views. On the lower ground floor is the large openplan kitchen and dining area with marble island, fully-integrated Gaggenau and Mielle appliances and Esse wood stove. Large bifold doors open from the kitchen out to a delightful garden, perfect for hosting. To the rear of the house is the utility room and downstairs bathroom and at the front is the walk-in wine cellar, Helo sauna and cloakroom. Heading upstairs to the first floor you will find two spacious ensuite double bedrooms with fitted wardrobes. The top floor offers two further double bedrooms with a modern shower room.