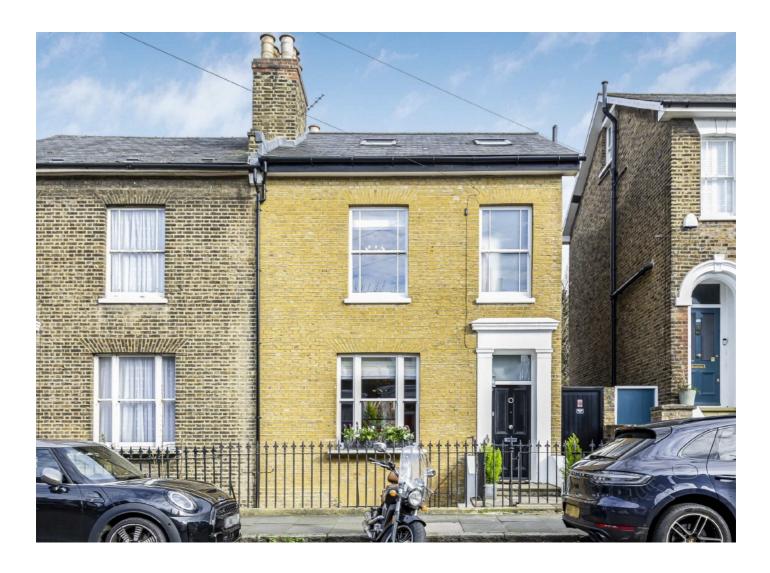

## Egerton Drive, SE10 £1,800,000

A spacious and well designed five bedroom semidetached period house measuring 2,174 sq feet presented in immaculate condition, with an abundance of period features and benefitting from a spacious garden, four bathrooms, utility room, wine cellar and sauna.

Egerton Drive is widely considered the most desirable road in West Greenwich and forms part of the Ashburnham Triangle conservation area. Mainline rail and DLR services are just moments away, as is the town centre which offers a fantastic array of shops, restaurants, markets and museums, along with the delightful Royal Park.

#### Features

Five Bedrooms Four Bathrooms Utility Room Sauna Wine Cellar Semi-Detached