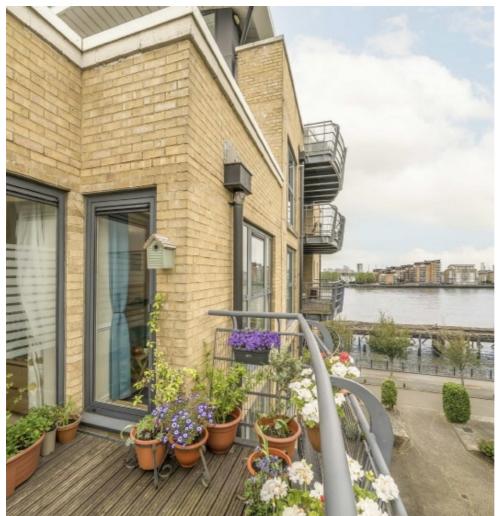

## Glaisher Street, SE8 £450,000

A charming riverside two bedroom, two bathroom modern apartment which is situated in a sought after location and benefits from private parking and a private balcony with views onto the river.

Excellently located enjoying views of the river and just minutes away from Greenwich DLR and overground stations that take you into London Bridge, Cannon Street and Canary Wharf in a matter of minutes. There are also plenty of restaurants, bars and shops located a short walk away along the river. Situated on the Thames river path, taking you through Greenwich past the Cutty Sark and onto the o2 .

## **Features**

Modern Quiet, Sought After Location Free Underground Parking River Views Floor To Ceiling Windows Fourth Floor

Greenwich 020 8815 2215 dexters.co.uk