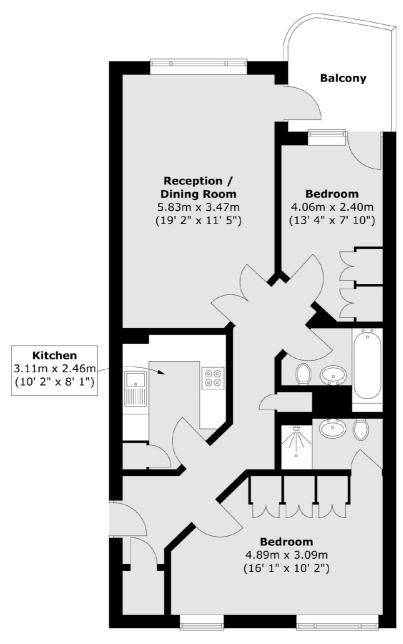

## Glaisher Street, London, SE8

Total area (approx.): 68.9 sq. m (742 sq. ft)
Total balcony area (approx.): 6.2 sq. m (67 sq. ft)

Greenwich

Greenwich

020 8815 2215

London

Sales

275 Greenwich High Road