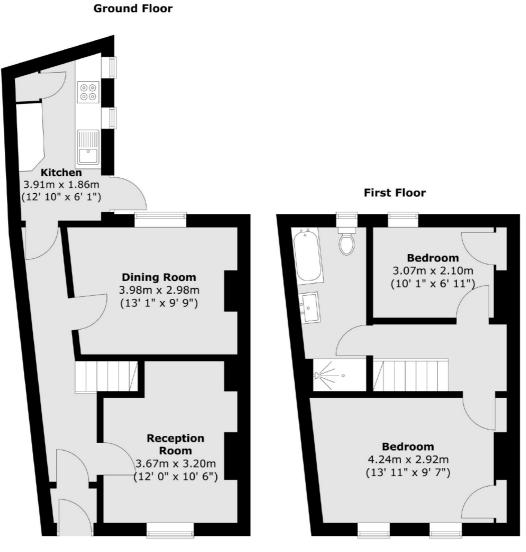

### Randall Place, London, SE10

Total area (approx.): 70.9 sq. m (763 sq. ft)

Greenwich 275 Greenwich High Road Greenwich London Sales 020 8815 2215 Energy Rating: E. We aim to make our particulars both accurate and reliable. However they are not guaranteed; nor do they form part of an offer or contract. If you require clarification on any points then please contact us, especially if you're traveling some distance to view. Please note that appliances and heating systems have not been tested and therefore no warranties can be given as to their good working order.