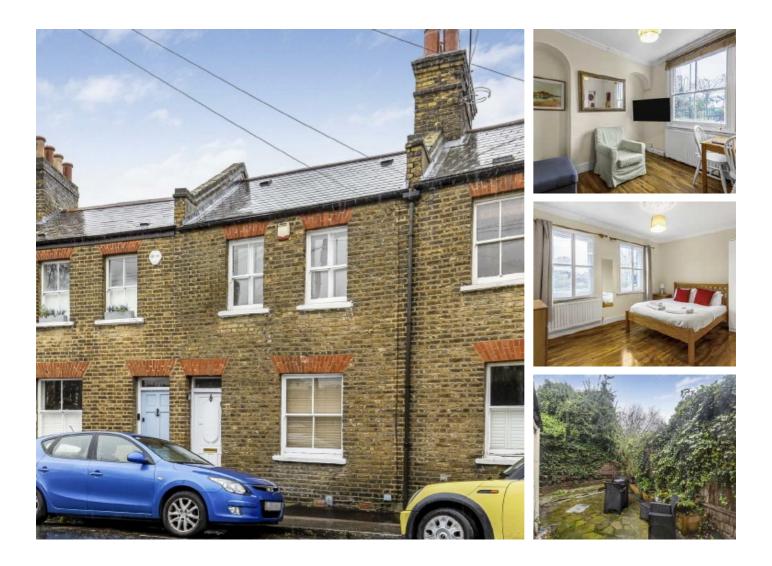

# Randall Place, SE10 £700,000

A well presented two bedroom Victorian cottage in a sought after location has been finished to a good standard and has potential to extend at the rear. The property is offered to the market chain free.

Located in the heart of Greenwich for independent shops, bars and restaurants, Greenwich Mainline and DLR Station is a short walk away providing direct connections to Canary Wharf, Bank, London Bridge, Cannon Street and Kings Cross. While the Greenwich Park and Greenwich Market are both within easy reach.

### Features

Two Bedrooms Sought After Location Chain Free Period Original Features Potential To Extend STPP