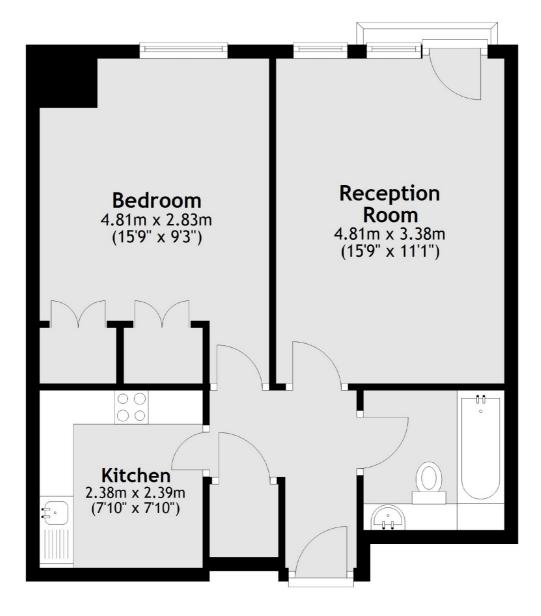

### Renaissance Walk, London, SE10

Total area: approx. 50.4 sq. metres (542.6 sq. feet)

Greenwich 275 Greenwich High Road Greenwich London Sales 020 8815 2215 Energy Rating: B. We aim to make our particulars both accurate and reliable. However they are not guaranteed; nor do they form part of an offer or contract. If you require clarification on any points then please contact us, especially if you're traveling some distance to view. Please note that appliances and heating systems have not been tested and therefore no warranties can be given as to their good working order.