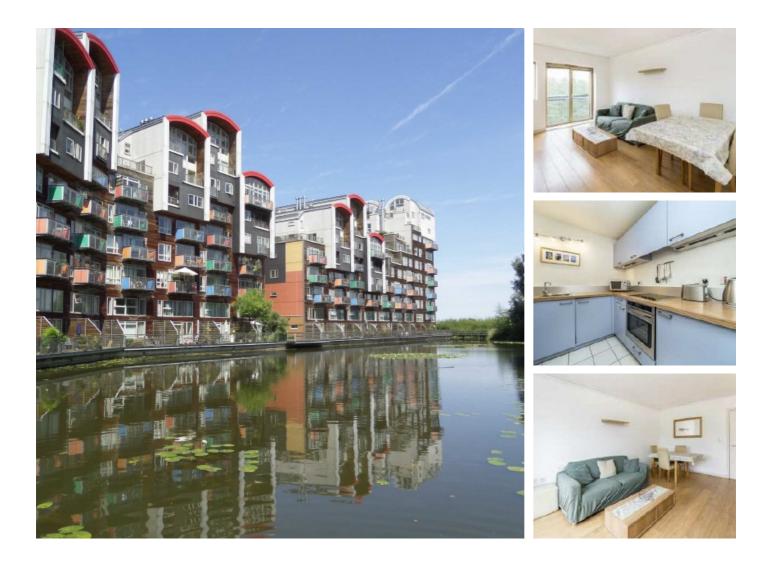

# Renaissance Walk, SE10 £325,000

A modern one bedroom purpose built apartment situated in Greenwich Millennium Village which over looks the tranquil lake. This property further benefits from being chain free and has a private parking space which comes with the property.

This property benefits from a close proximity to North Greenwich Station for frequent Jubilee Line services into central London. The wealth of amenities found in Greenwich Village are also easily accessible.

#### Features

Sought After Location Chain Free One Double Bedroom Modern Juliet Balcony Concierge Facilities Private Parking