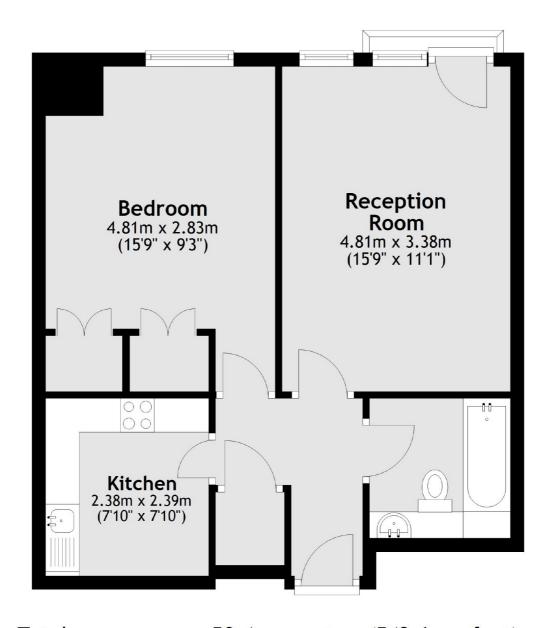

## Renaissance Walk, London, SE10

Total area: approx. 50.4 sq. metres (542.6 sq. feet)

Greenwich

Greenwich

020 8815 2215

London

Sales

275 Greenwich High Road