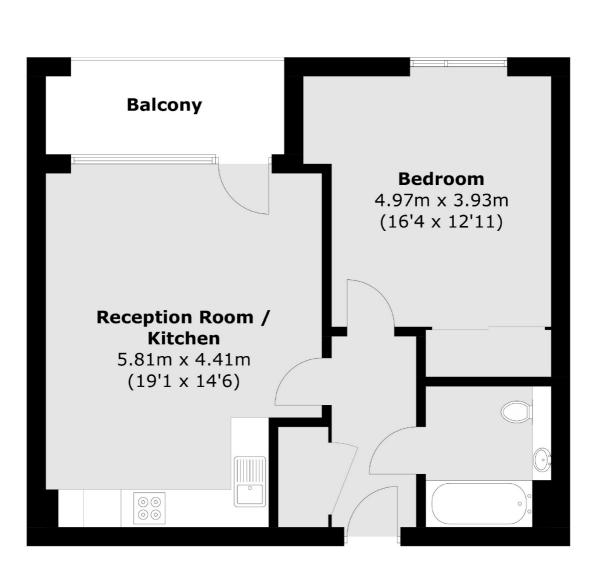

### Telcon Way, London, SE10

Total area (approx.): 52.4 sq. m (564.0 sq. ft) Balcony area (approx.): 5.6 sq. m (60.3 sq. ft)

Greenwich 275 Greenwich High Road Greenwich London Lettings 020 8815 2216 Energy Rating: B. We aim to make our particulars both accurate and reliable. However they are not guaranteed; nor do they form part of an offer or contract. If you require clarification on any points then please contact us, especially if you're traveling some distance to view. Please note that appliances and heating systems have not been tested and therefore no warranties can be given as to their good working order.