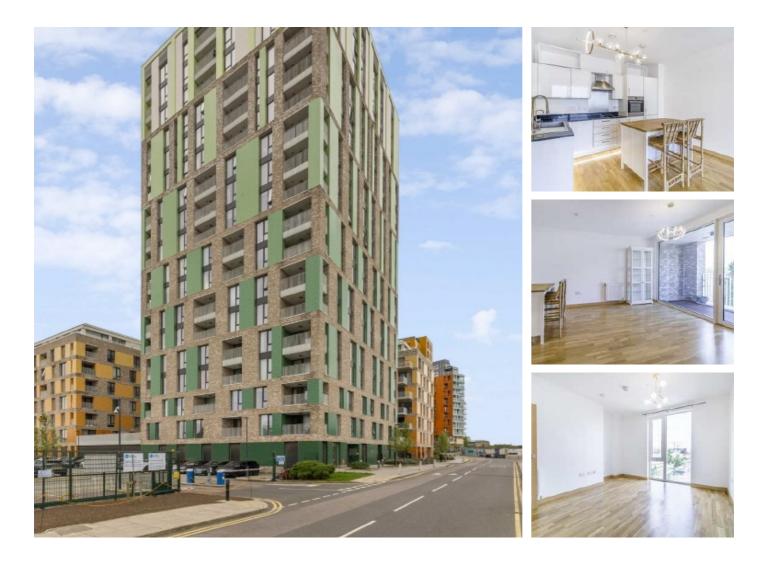

## Telcon Way, SE10 £392 Per week

Well presented one bedroom apartment located within a secure development, features open plan living with hardwood flooring, fully fitted kitchen with integrated appliances, private sheltered balcony and a large double bedroom with built in storage and family size bathroom.

This apartment is ideally located for the commuter, situated between a choice of three stations, which include North Greenwich (Jubilee), Maze Hill & Westcombe Park (Overground), with a large selection of (A) roads close by, making Central London and beyond easily accessible. The picturesque riverside location makes the walk into Greenwich town centre extremely enjoyable, whilst you are just a short distance from the beautiful open spaces of Greenwich Park.

### Features

One Bedroom Open Plan Living Private Balcony Secure Development Close to the River Unfurnished