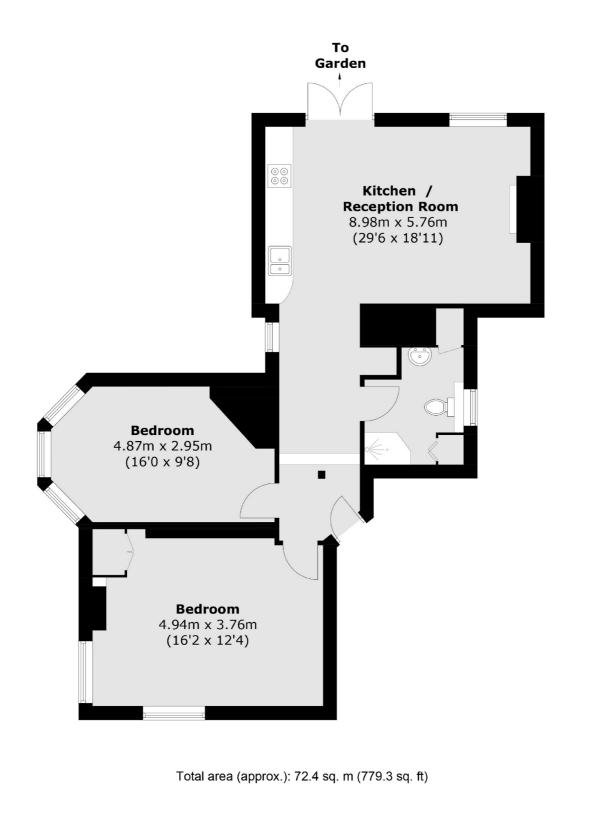

# Blackheath Hill, SE10 £525,000

This beautifully renovated period flat is presented in immaculate condition, measuring in at over 770sq feet, benefiting from a share of freehold, two double bedrooms modern family bathroom and stunning open plan kitchen dining space with period style doors leading out to communal outside space.

### Features

Two Bedrooms Fully Renovated Share of Freehold Period Conversion 779Sq Feet Close To Greenwich Station