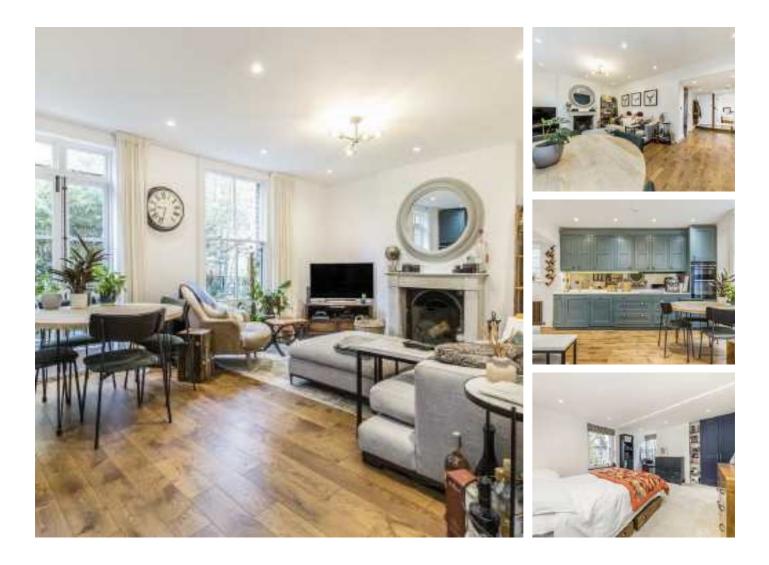

# Blackheath Hill, SE10 £525,000

This beautifully renovated period flat is presented in immaculate condition, measuring in at over 770sq feet, benefiting from a share of freehold, two double bedrooms modern family bathroom and stunning open plan kitchen dining space with period style doors leading out to communal outside space.

### Features

Two Bedrooms Fully Renovated Share of Freehold Period Conversion 779Sq Feet Close To Greenwich Station