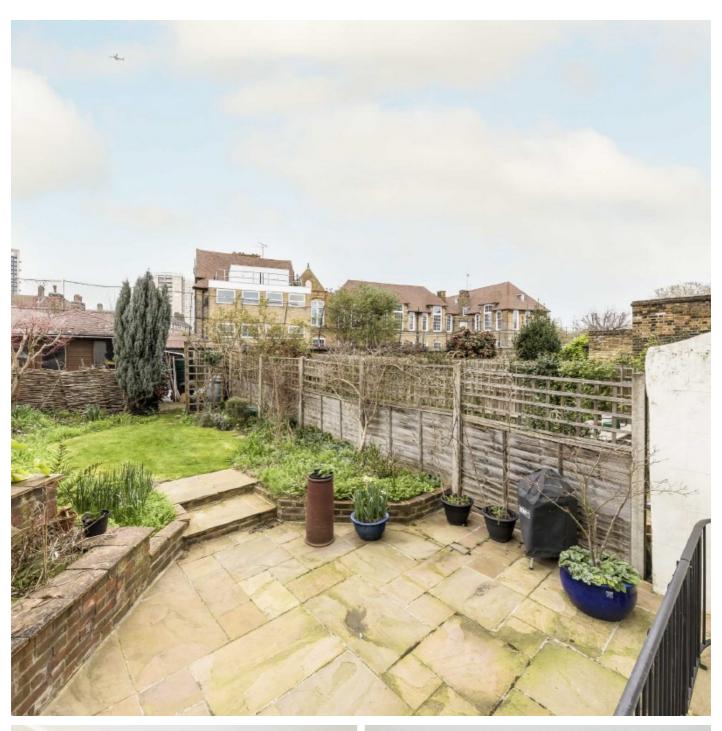

The showpiece for this family house is the impressive renovated kitchen dining space which benefits from an abundance of natural light.

The versatile layout still in its original form, spread out over four floors encompassing three bedrooms, two receptions and one family bathroom and a downstairs W.C. And further benefiting from a great size garden.