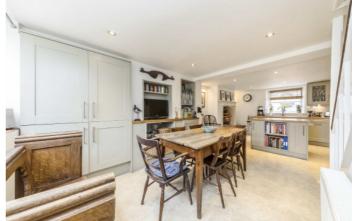

The showpiece for this family house is the impressive renovated kitchen dining space which benefits from an abundance of natural light.

The versatile layout still in its original form, spread out over four floors encompassing three bedrooms, two receptions and one family bathroom and a downstairs W.C. And further benefiting from a great size garden.