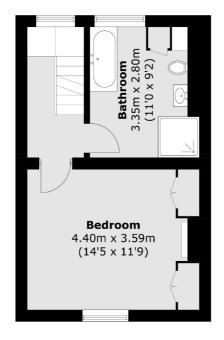

s**

Period Features Throughout Finished To A High Standard Sought After Location Period Family Home Three Double Bedrooms No Work Required

Greenwich 020 8815 2215 dexters.co.uk







### Straightsmouth, SE10

Upon entering the property, you are greeted with an abundance of living/entertaining space which is complimented by many of the original period features including a fireplace and sash windows.

The showpiece for this family house is the impressive renovated kitchen dining space which benefits from an abundance of natural light.

The versatile layout still in its original form, spread out over four floors encompassing three bedrooms, two receptions and one family bathroom and a downstairs W.C. And further benefiting from a great size garden.







### Straightsmouth, London, SE10





**First Floor** 



To Garden Second Floor



**Lower Ground Floor** 

Greenwich

Greenwich

020 8815 2215

London

Sales

275 Greenwich High Road

#### **Ground Floor**

Total area (approx.): 126.3 sq. m (1,359.5 sq. ft)