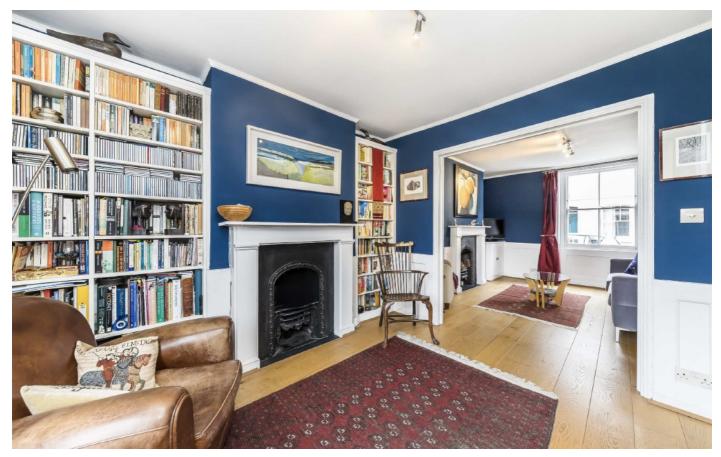

### Straightsmouth, SE10

Upon entering the property, you are greeted with an abundance of living/entertaining space which is complimented by many of the original period features including a fireplace and sash windows.