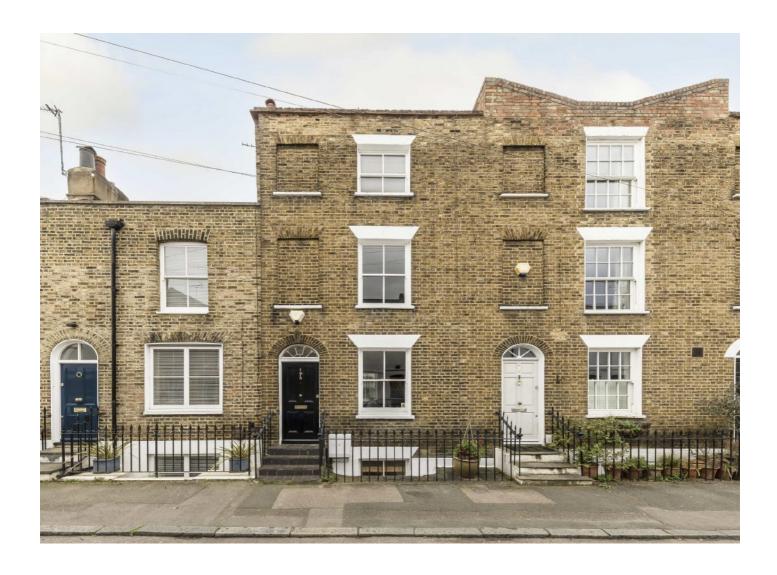

# Straightsmouth, SE10 £1,250,000

This impressive three bedroom Georgian family in a sought after location has been finished to a great standard with period features throughout.

Located in the heart of Greenwich for independent shops, bars and restaurants, Greenwich Mainline and DLR Station is a short walk away providing direct connections to Canary Wharf, Bank, London Bridge, Cannon Street and Kings Cross. While the Greenwich Park and Greenwich Market are both within easy reach.

### Straightsmouth, SE10

Upon entering the property, you are greeted with an abundance of living/entertaining space which is complimented by many of the original period features including a fireplace and sash windows.