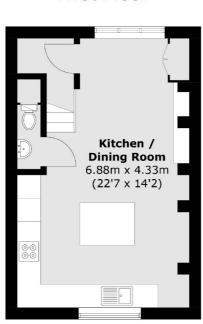

### Straightsmouth, London, SE10

**First Floor** 

To Garden Second Floor

**Lower Ground Floor** 

Greenwich

Greenwich

020 8815 2215

London

#### **Ground Floor**

Total area (approx.): 126.3 sq. m (1,359.5 sq. ft)