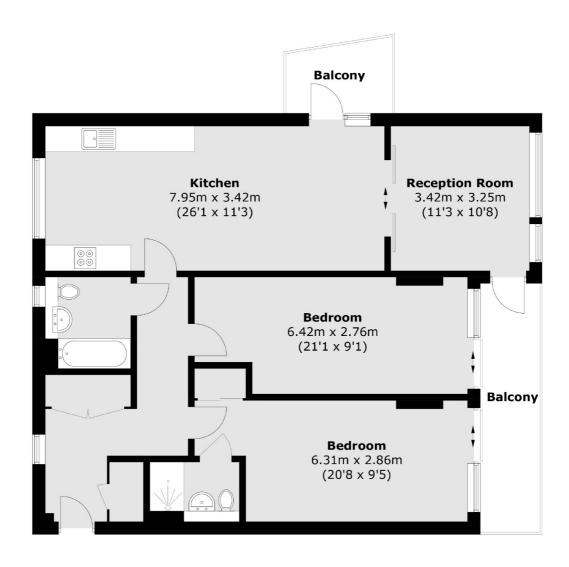

## Peartree Way, London, SE10

Total area (approx.): 97.7 sq. m (1,051.6 sq. ft) Balcony : 12.2 sq. m (131.3 sq. ft)

Greenwich

Greenwich

020 8815 2216

London

Lettings

275 Greenwich High Road