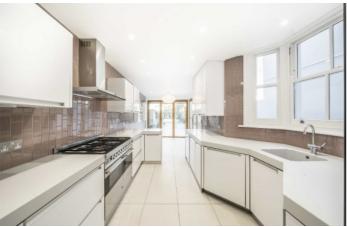

### Ashburnham Place, SE10

Upon entering on the ground floor your welcomed by a dual reception room which offers access into the garden as well as being complemented by a large bay window to the front, to the rear of the ground floor is the expansive open plan kitchen dining space which can be extended across and to the rear STPP.