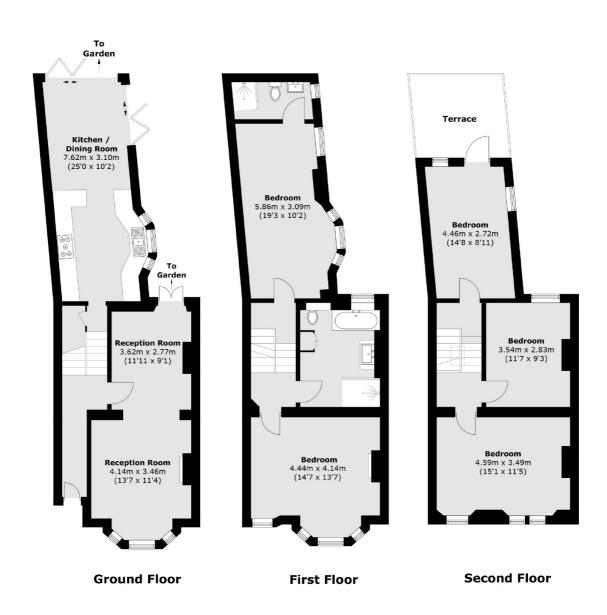

### Ashburnham Place, SE10

Upon entering on the ground floor your welcomed by a dual reception room which offers access into the garden as well as being complemented by a large bay window to the front, to the rear of the ground floor is the expansive open plan kitchen dining space which can be extended across and to the rear STPP.

On the first floor you have two exceptionally large double bedrooms, a large four piece family bathroom and a guest en-suite to the rear bedroom, on the top floor you have three further double bedrooms with the rear granting access to the roof terrace.

### Ashburnham Place, London, SE10

Total area (approx.): 158 sq. m (1700.7 sq. ft) Terrace : 9.2 sq.m (99.0 sq.ft )

Greenwich

Greenwich

020 8815 2215

London

Sales

275 Greenwich High Road