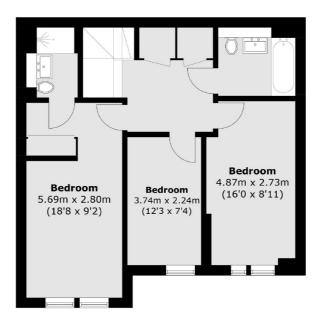

### Peartree Way, London, SE10

**First Floor** 

**Ground Floor** 

Total area (approx.): 115.3 sq. m (1,241.1 sq. ft)

Greenwich

Greenwich

020 8815 2215

London