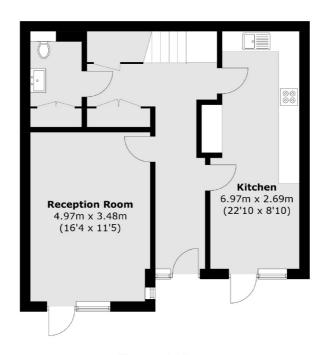

### Peartree Way, London, SE10

**First Floor** 

**Ground Floor** 

Total area (approx.): 115.3 sq. m (1,241.1 sq. ft)

Greenwich

Greenwich

020 8815 2215

London