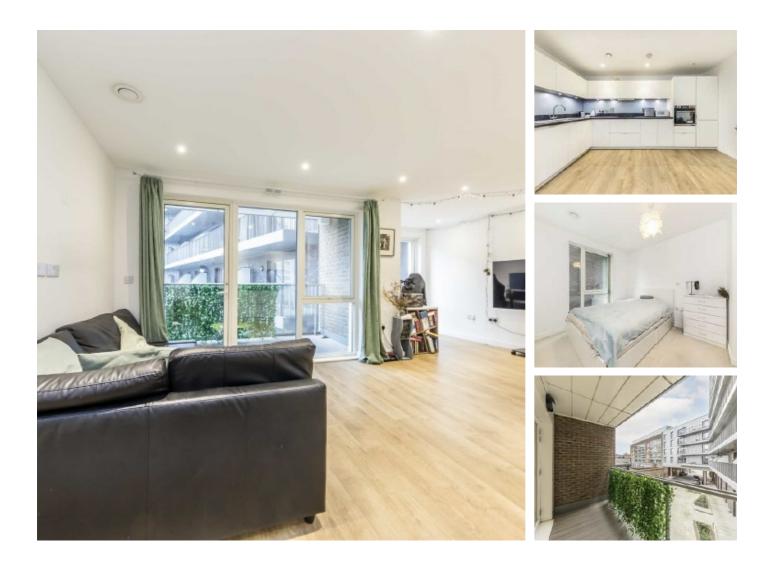

## Cofferdam Way, SE8 £350,000

A Modern and spacious one bedroom first floor apartment with a large open plan kitchen dining space, modern bathroom, double bedroom and private balcony off the living room with access to a residents concierge, gym and rooftop garden.

## Features

567.6Sq Feet Rooftop Garden Residents Concierge Residents Gym Balcony Modern Development Cofferdam Way, London, SE8

Main area: Approx. 52.7 sq. metres (567.6 sq. feet) Plus balconies, approx. 5.8 sq. metres (62.3 sq. feet)