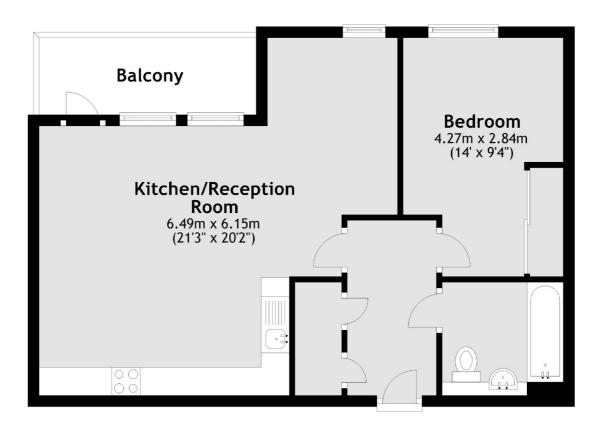

## Cofferdam Way, SE8 £350,000

A Modern and spacious one bedroom first floor apartment with a large open plan kitchen dining space, modern bathroom, double bedroom and private balcony off the living room with access to a residents concierge, gym and rooftop garden.

## Features

567.6Sq Feet Rooftop Garden Residents Concierge Residents Gym Balcony Modern Development Cofferdam Way, London, SE8

Main area: Approx. 52.7 sq. metres (567.6 sq. feet) Plus balconies, approx. 5.8 sq. metres (62.3 sq. feet)