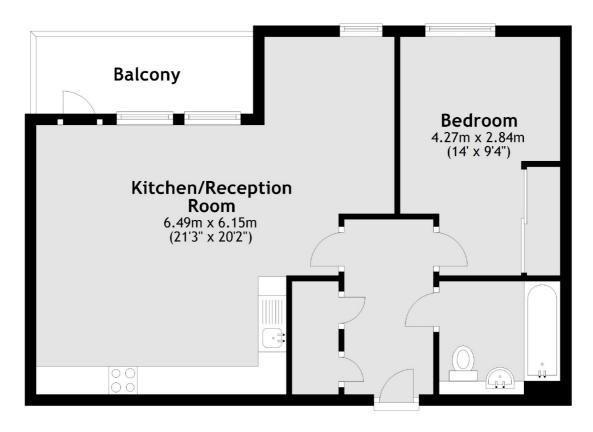

## Cofferdam Way, London, SE8

Main area: Approx. 52.7 sq. metres (567.6 sq. feet)
Plus balconies, approx. 5.8 sq. metres (62.3 sq. feet)

Greenwich

Greenwich

020 8815 2215

London

Sales

275 Greenwich High Road