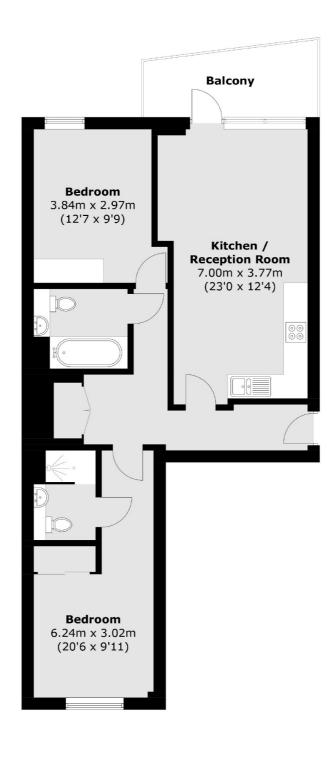

## Hawthorne Crescent, London, SE10

Total area (approx.): 74.0 sq. m (796.5 sq. ft) Balcony area: 7.3 sq. m (78.5 sq. ft)

Greenwich

Greenwich

020 8815 2215

London

Sales

275 Greenwich High Road