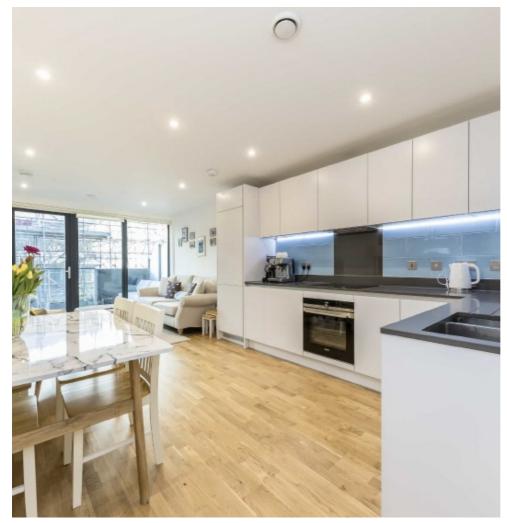

## Hawthorne Crescent, SE10 £500,000

A charming two bedroom, two bathroom apartment situated in a popular development which benefits from a private balcony and beautiful communal gardens.

Greenwich Square is an immensely popular development located in East Greenwich, on the corner of Hawthorne Crescent and Vanbrugh Hill. The development benefits from the Greenwich leisure facilities and Library, which are based on site, along with other shops and restaurants (membership is not included). The Royal Park and town centre are close by, including mainline rail and DLR.

## **Features**

Third Floor
Two Bedrooms
Two Bathrooms
Private Balcony
Communal Gardens
Immaculate Throughout
Sought After Location

Greenwich 020 8815 2215 dexters.co.uk