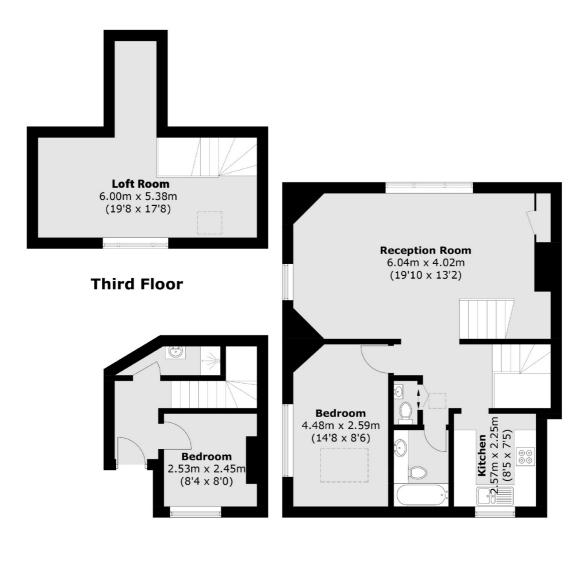

## Trafalgar Road, London, SE10

**First Floor** 

Greenwich

Greenwich

020 8815 2215

London

Sales

275 Greenwich High Road

**Second Floor** 

Total area (approx.): 94.0 sq. m (1,011.8 sq. ft)